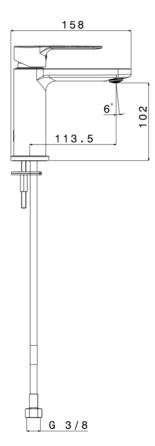

## PICTURE:

**DIMENSIONS:** 

| Type of mixer         | Single-lever basin mixer without waste    |
|-----------------------|-------------------------------------------|
| Finish                | Chrome                                    |
| Material              | Brass                                     |
| Output Pressure 3 bar | 7,4 l/min. Full 14,7 l/min                |
| Pop-up waste          | No                                        |
| Type of spout         | Fixed spout, 113.5 mm long                |
| Type of aerator       | Water saving                              |
| Type of connection    | Flexibles – G 3/8"                        |
| Type of cartridge     | Ceramic – 2-stage operation, water saving |
| Handle                | Metal, easy handle                        |
| Tap hole Ø            | Ø 35 mm                                   |
| Fixation              | 1 hole                                    |
| Certificate           | NF, ACS                                   |
| Weight                | 1.33 kg                                   |
| Warranty              | 5 years                                   |
| Extra                 | Flexibles included                        |