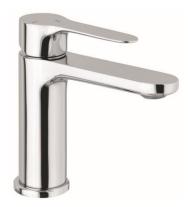

## NERO - BASIN MIXER - CHROME

SKU 156590

## PICTURE:



**DIMENSIONS:** 





| Type of mixer         | Single-lever basin mixer without waste    |
|-----------------------|-------------------------------------------|
| Finish                | Chrome                                    |
| Material              | Brass                                     |
| Output Pressure 3 bar | 7,4 l/min. Full 14,7 l/min                |
| Pop-up waste          | No                                        |
| Type of spout         | Fixed spout, 113.5 mm long                |
| Type of aerator       | Water saving                              |
| Type of connection    | Flexibles – G 3/8"                        |
| Type of cartridge     | Ceramic – 2-stage operation, water saving |
| Handle                | Metal, easy handle                        |
| Tap