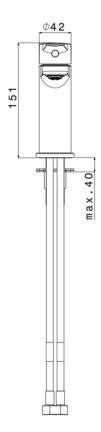

## PICTURE:

**DIMENSIONS:** 

| Type of mixer         | Single-lever basin mixer without waste    |
|-----------------------|-------------------------------------------|
| Finish                | Chrome                                    |
| Material              | Brass                                     |
| Output Pressure 3 bar | 7,4 l/min. Full 14,7 l/min                |
| Pop-up waste          | No                                        |
| Type of spout         | Fixed spout, 113.5 mm long                |
| Type of aerator       | Water saving                              |
| Type of connection    | Flexibles – G 3/8"                        |
| Type of cartridge     | Ceramic – 2-stage operation, water saving |
| Handle                | Metal, easy handle                        |
| Tap hole Ø            | Ø 35 mm                                   |
| Fixation              | 1 hole                                    |
| Certificate           | NF, ACS                                   |
| Weight                | 1.33 kg                                   |
| Warranty              | 5 years                                   |
| Extra                 | Flexibles included                        |