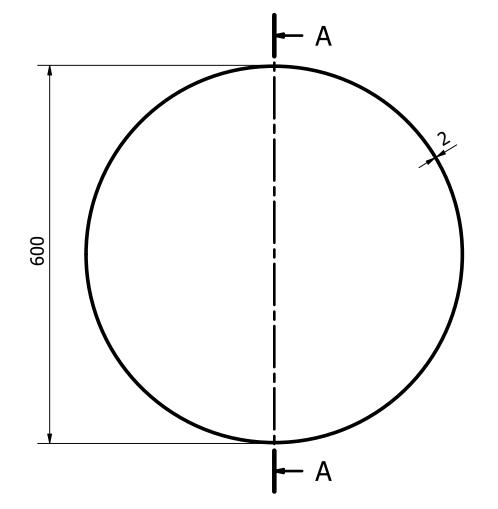

| Notes | Unless otherwise specified |     |          | Name        | Date       | INK                  |         |       |
|-------|----------------------------|-----|----------|-------------|------------|----------------------|---------|-------|
|       | Dimensions                 | ММ  | Drawn    | Hiep Nguyen | 22/01/2020 | TINK                 |         |       |
|       | Tolerance                  |     | Checked  |             |            |                      | 2020    |       |
|       | Scale                      | 1:6 | Approved |             |            | RondeSpiegelFrame-60 |         |       |
|       | Material                   |     | CV       | NIIDE       |            | Part Number          | Version | Sheet |
|       | Color                      |     | SAI      | NIDE        |            |                      | 1       | 1 / 1 |