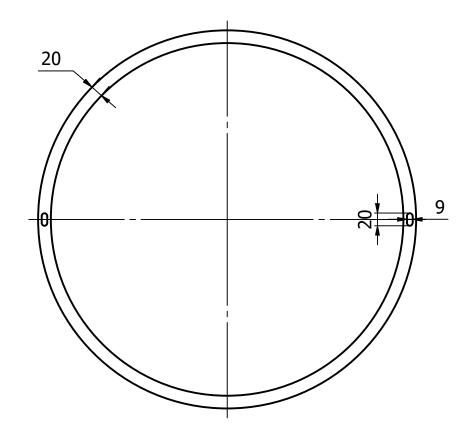

| Notes | Unless otherwise specified |     |          | Name        | Date       | INK                  |         |       |
|-------|----------------------------|-----|----------|-------------|------------|----------------------|---------|-------|
|       | Dimensions                 | ММ  | Drawn    | Hiep Nguyen | 22/01/2020 | TINK                 |         |       |
|       | Tolerance                  |     | Checked  |             |            |                      | 2020    |       |
|       | Scale                      | 1:6 | Approved |             |            | RondeSpiegelFrame-60 |         |       |
|       | Material                   |     | CV       | NIIDE       |            | Part Number          | Version | Sheet |
|       | Color                      |     | SAI      | NIDE        |            |                      | 1       | 1 / 1 |