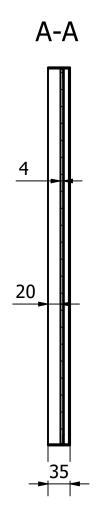

| Notes | Unless otherwise specified |     |          | Name        | Date       | INK                  |         |       |
|-------|----------------------------|-----|----------|-------------|------------|----------------------|---------|-------|
|       | Dimensions                 | ММ  | Drawn    | Hiep Nguyen | 22/01/2020 | TINK                 |         |       |
|       | Tolerance                  |     | Checked  |             |            |                      | 2020    |       |
|       | Scale                      | 1:6 | Approved |             |            | RondeSpiegelFrame-60 |         |       |
|       | Material                   |     | CV       | NIIDE       |            | Part Number          | Version | Sheet |
|       | Color                      |     | SAI      | NIDE        |            |                      | 1       | 1 / 1 |