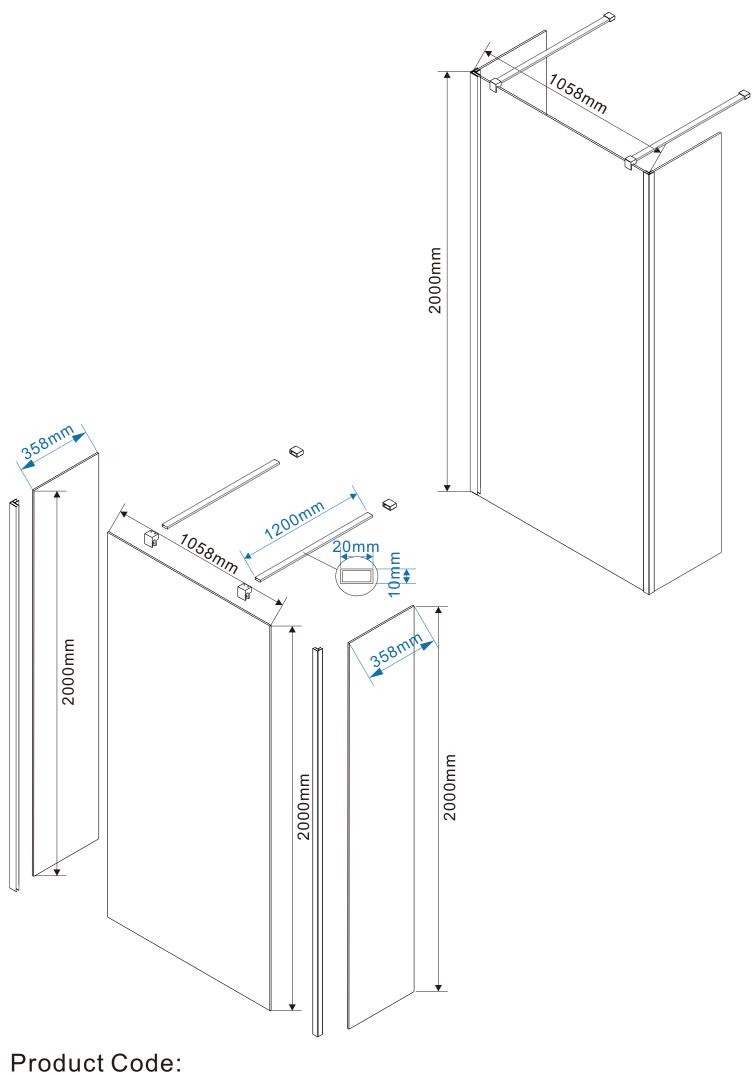

Product Code: Product Size:1200x2000mm

Product Size:(1200+300+300)x2000mm

Product Size:(1200+400+400)x2000mm

Product Size:(1200+500+500)x2000mm

Product Code: Product Size:1400x2000mm

Product Size:(1400+300+300)x2000mm

Product Size:(1400+400+400)x2000mm

Product Size:(1400+500+500)x2000mm

Product Code: Product Size:1600x2000mm

Product Size:(1600+300+300)x2000mm

Product Size:(1600+400+400)x2000mm

Product Size:(1600+500+500)x2000mm