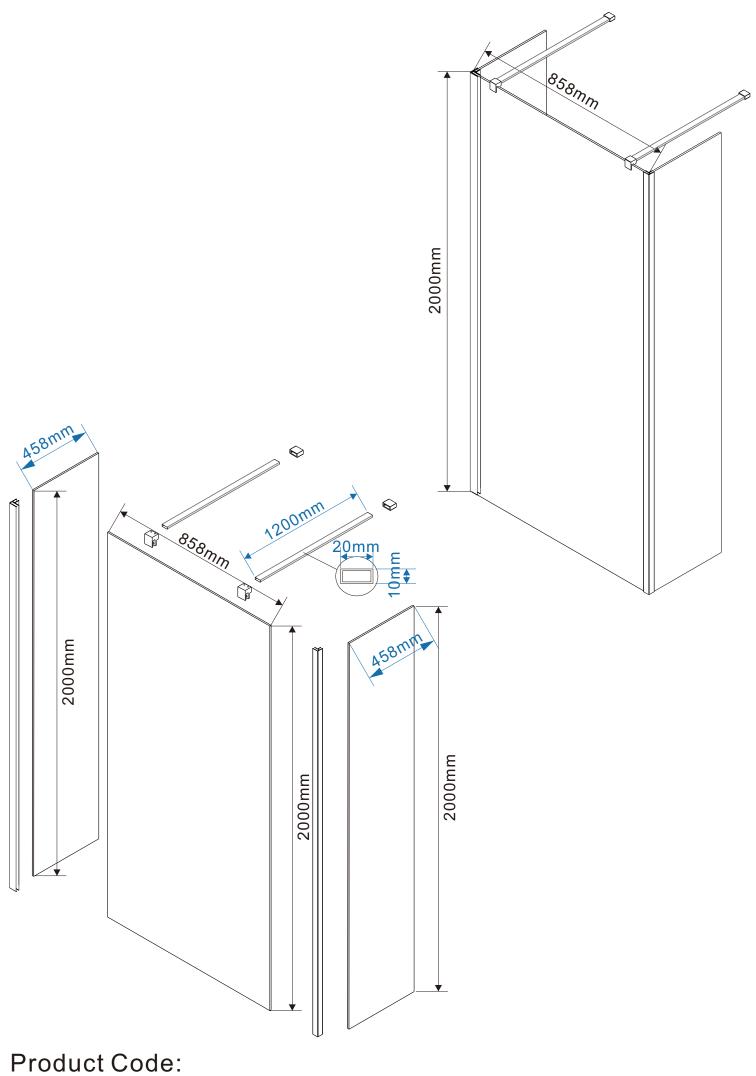

Product Code: Product Size:900x2000mm

Product Size:(900+300+300)x2000mm

Product Code: Product Size:(900+400+400)x2000mm

Product Size:(900+500+500)x2000mm

Product Code: Product Size:1000x2000mm

Product Size:(1000+300+300)x2000mm