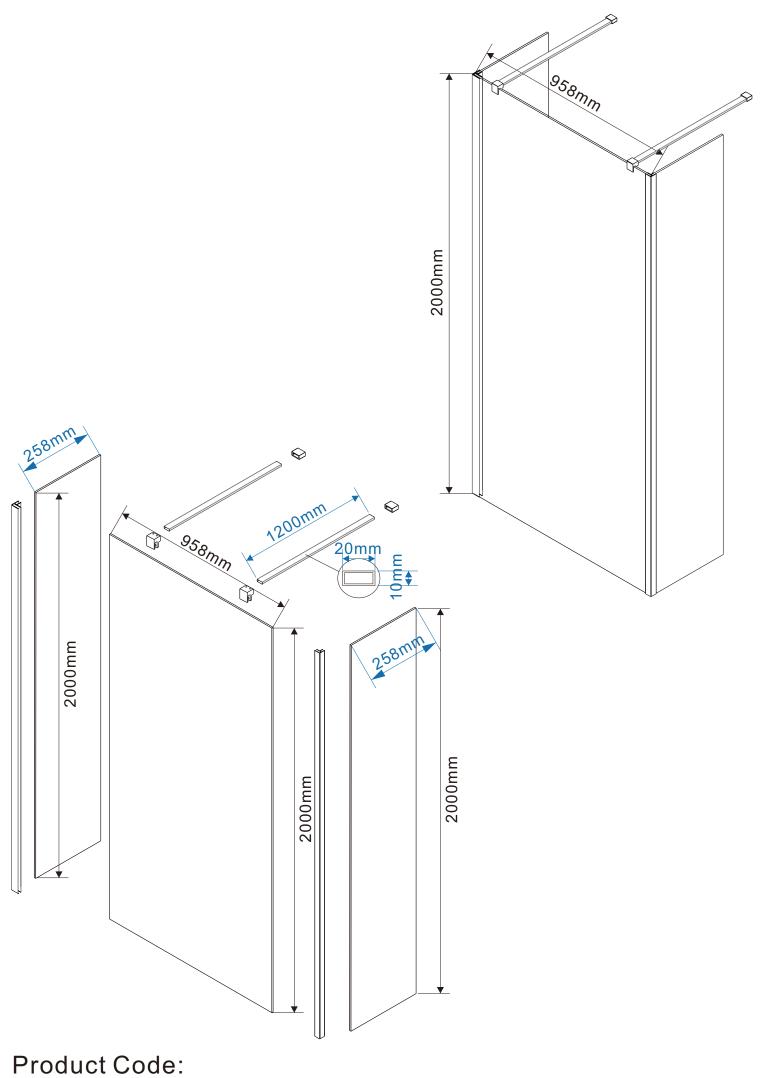

Product Code: Product Size:900x2000mm

Product Size:(900+300+300)x2000mm

Product Code: Product Size:(900+400+400)x2000mm

Product Size:(900+500+500)x2000mm

Product Code: Product Size:1000x2000mm

Product Size:(1000+300+300)x2000mm

Product Size:(1000+400+400)x2000mm

Product Size:(1000+500+500)x2000mm

Product Code: Product Size:1100x2000mm

Product Size:(1100+300+300)x2000mm

Product Size:(1100+400+400)x2000mm

Product Size:(1100+500+500)x2000mm