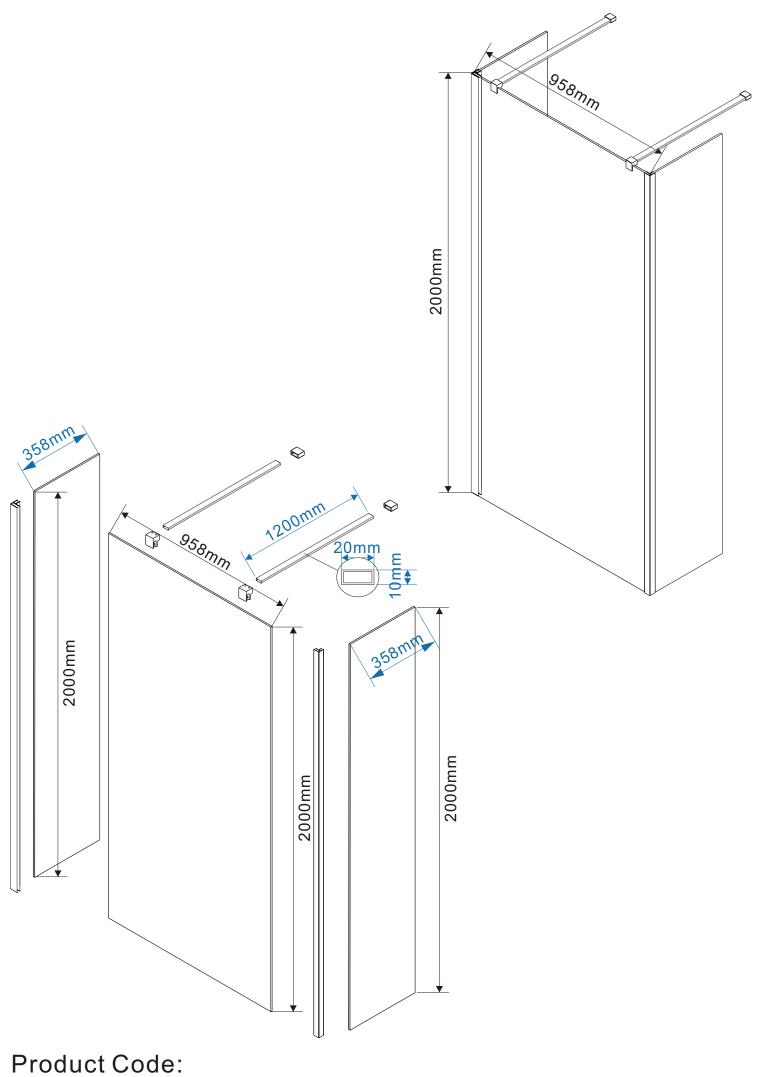

Product Code: Product Size:900x2000mm

Product Size:(900+300+300)x2000mm

Product Code: Product Size:(900+400+400)x2000mm

Product Size:(900+500+500)x2000mm

Product Code: Product Size:1000x2000mm

Product Size:(1000+300+300)x2000mm

Product Size:(1000+400+400)x2000mm

Product Size:(1000+500+500)x2000mm

Product Code: Product Size:1100x2000mm

Product Size:(1100+300+300)x2000mm

Product Size:(1100+400+400)x2000mm

Product Size:(1100+500+500)x2000mm