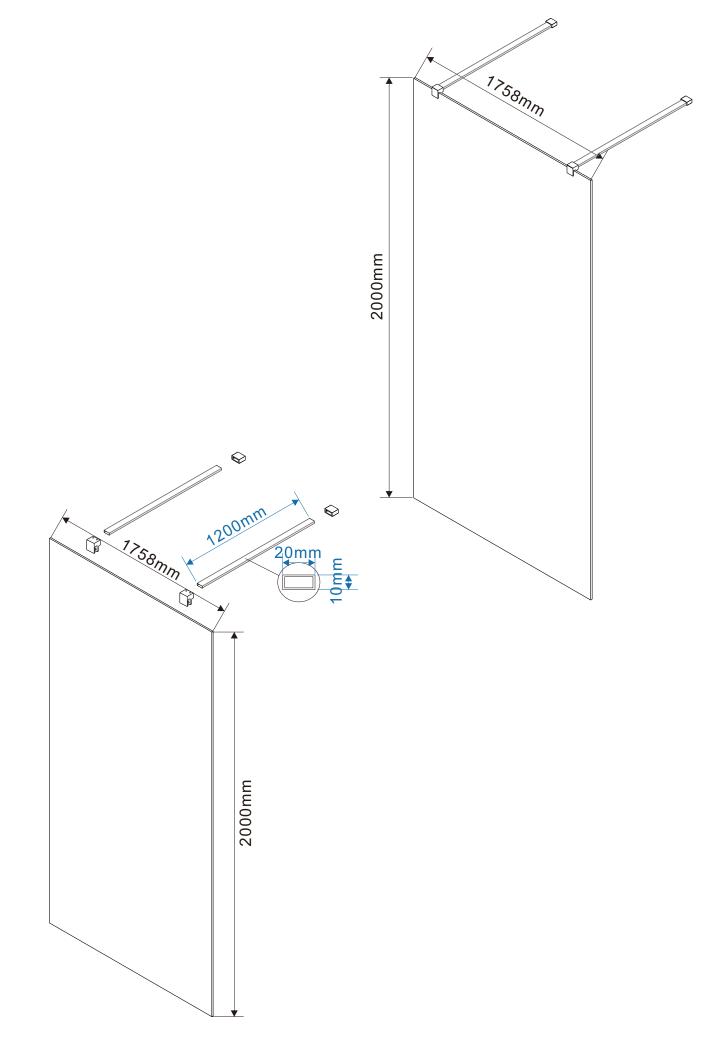

Product Size:(1400+400+400)x2000mm

Product Size:(1400+500+500)x2000mm

Product Code: Product Size:1600x2000mm

Product Size:(1600+300+300)x2000mm

Product Size:(1600+400+400)x2000mm

Product Size:(1600+500+500)x2000mm

Product Code: Product Size:1800x2000mm

Product Size:(1800+300+300)x2000mm

Product Size:(1800+400+400)x2000mm

Product Size:(1800+500+500)x2000mm