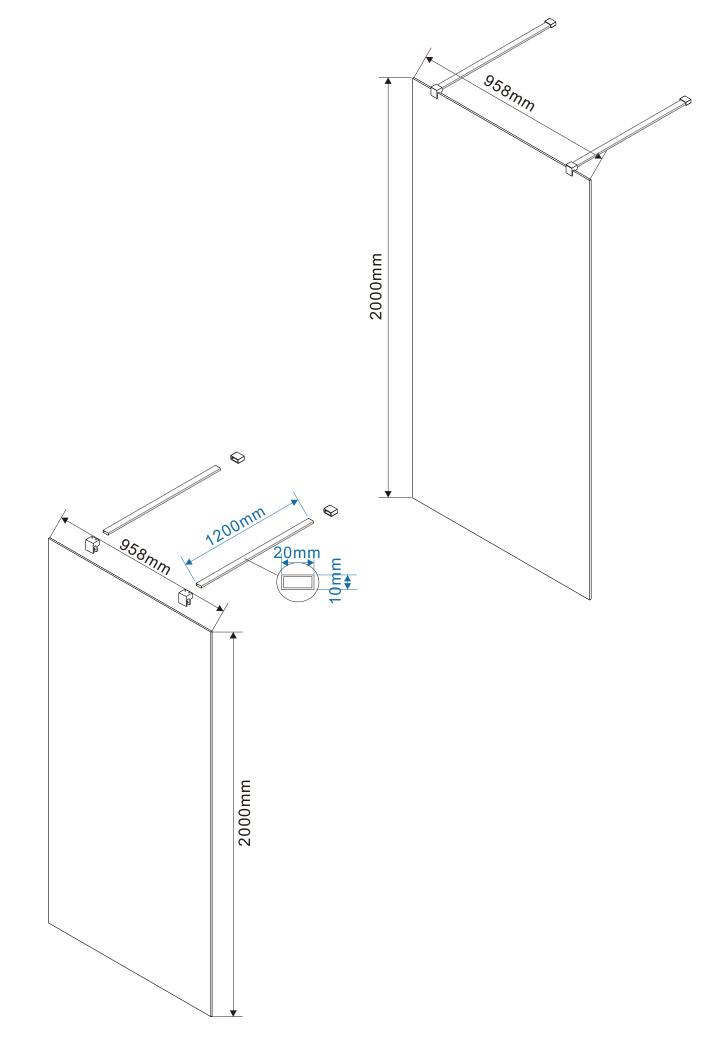

Product Code: Product Size:1200x2000mm

Product Size:(1200+300+300)x2000mm

Product Size:(1200+400+400)x2000mm

Product Size:(1200+500+500)x2000mm

Product Code: Product Size:1400x2000mm

Product Size:(1400+300+300)x2000mm