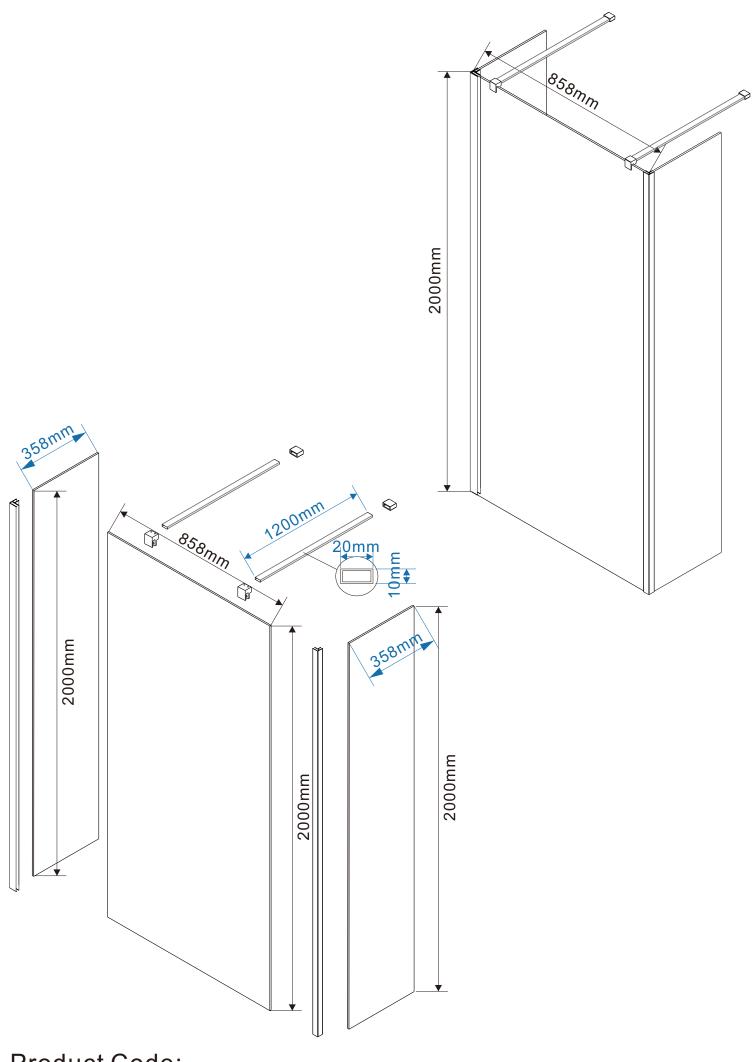

Product Code: Product Size:900x2000mm

Product Size:(900+300+300)x2000mm

Product Code: Product Size:(900+400+400)x2000mm

Product Size:(900+500+500)x2000mm

Product Code: Product Size:1000x2000mm

Product Size:(1000+300+300)x2000mm