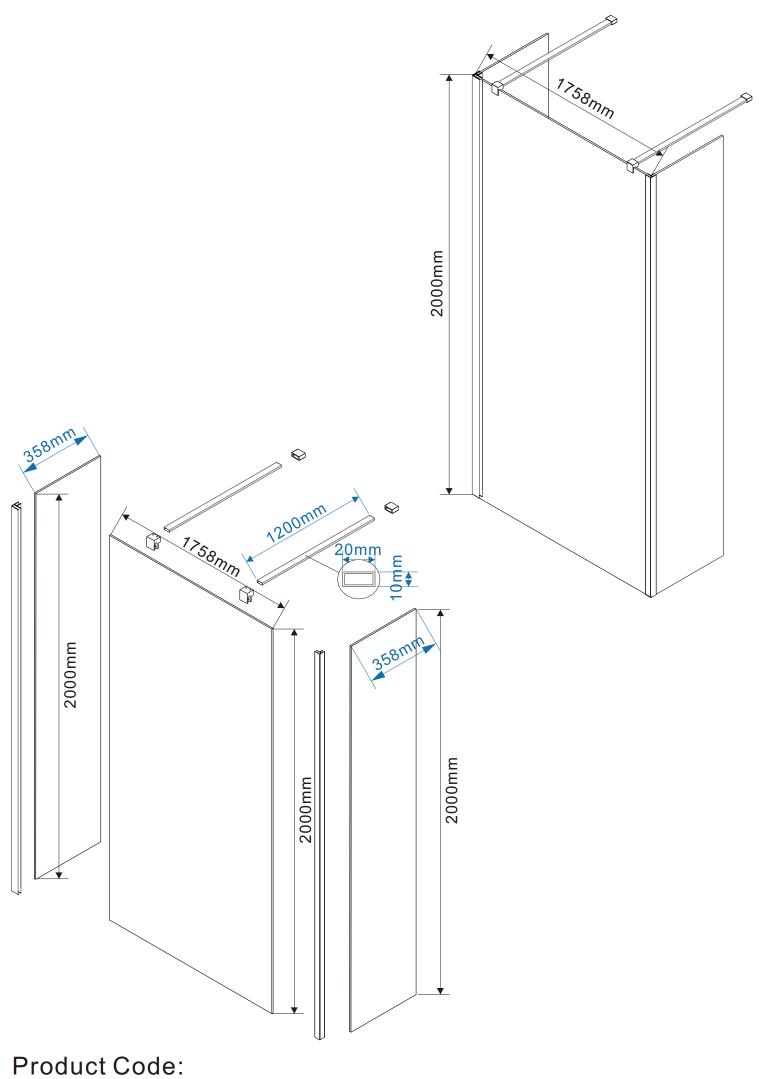

Product Code: Product Size:1200x2000mm

Product Size:(1200+300+300)x2000mm

Product Size:(1200+400+400)x2000mm

Product Size:(1200+500+500)x2000mm

Product Code: Product Size:1400x2000mm

Product Size:(1400+300+300)x2000mm