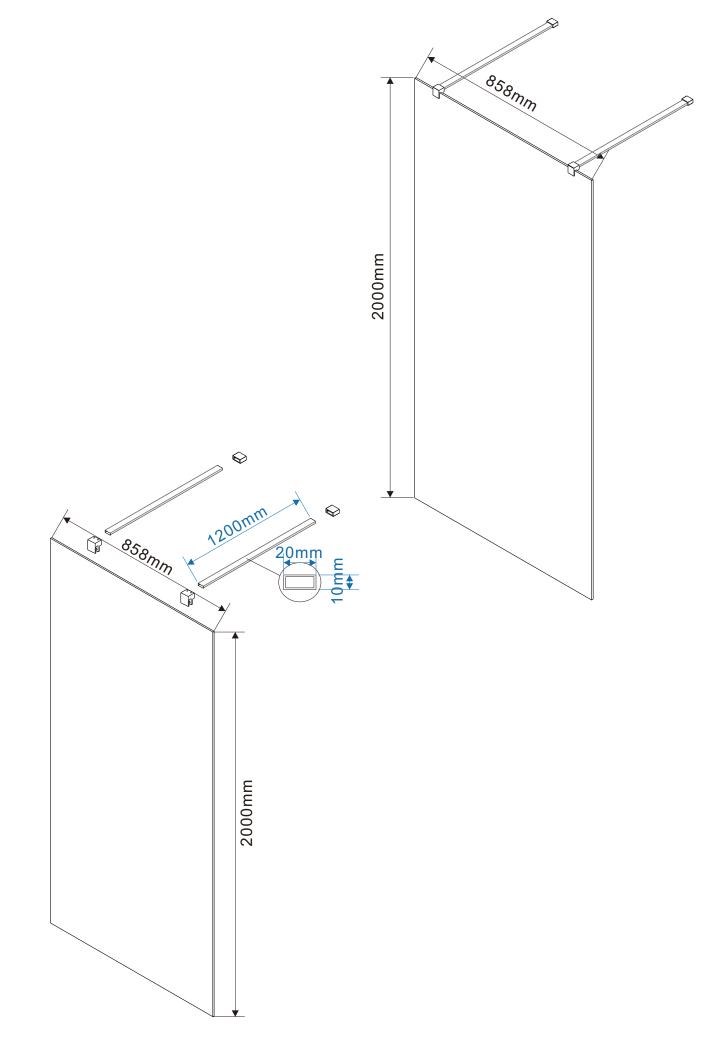

Product Code: Product Size:900x2000mm

Product Size:(900+300+300)x2000mm

Product Code: Product Size:(900+400+400)x2000mm

Product Size:(900+500+500)x2000mm

Product Code: Product Size:1000x2000mm

Product Size:(1000+300+300)x2000mm