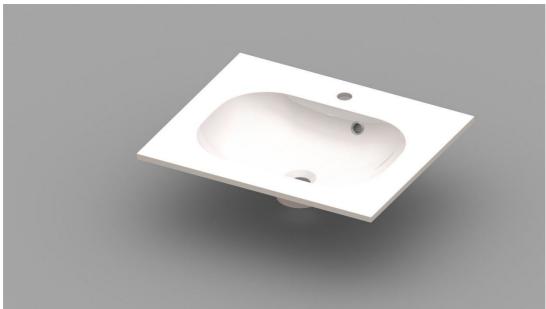

## OVUM – WASHBASIN / INTEGRATED TABLET - 600 X 500 X 200 MM

SKU 930962

**PICTURE** 

**DIMENSIONS** 

Dimensions and assortment can be modified

| Type of washbasin        | Rectangular integrated tablet               |
|--------------------------|---------------------------------------------|
| Number of basin(s)       | Single                                      |
| Material                 | Artificial marble                           |
| Colour                   | White                                       |
| Finishing                | Brilliant                                   |
| Thickness of tablet      | 2 cm                                        |
| Depth of basin           | 10 cm                                       |
|                          |                                             |
| With integrated overflow | Yes                                         |
| With integrated tap hole | Yes                                         |
| Diameter of tap hole     | 35 mm                                       |
| With siphon hole         | Yes                                         |
| Diameter of siphon hole  | 45 mm                                       |
| With watertight ring     | No                                          |
|                          |                                             |
| Combination              | can be combined with any Van Marcke cabinet |
| Treatment                | 1                                           |
| Weight                   | 9.8 kg                                      |
| Warranty                 | 5 years                                     |
|                          |                                             |
| Extras                   | /                                           |
| With fixation set        | Yes                                         |