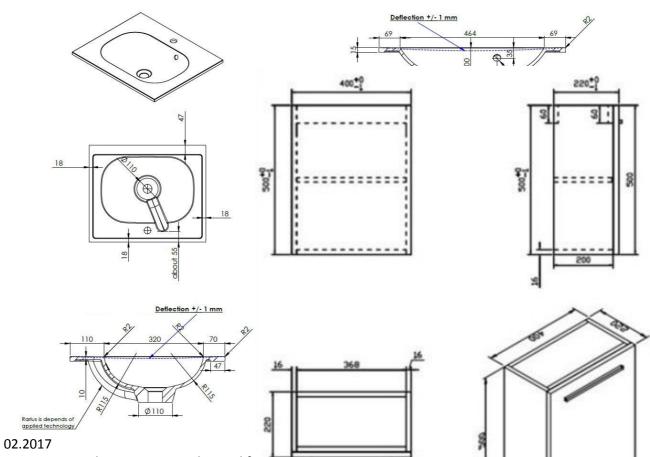

## OVUM – WASHBASIN / INTEGRATED TABLET - 600 X 500 X 200 MM

SKU 930962

**PICTURE** 

**DIMENSIONS** 

Dimensions and assortment can be modified

| Type of washbasin        | Rectangular integrated tablet               |
|--------------------------|---------------------------------------------|
| Number of basin(s)       | Single                                      |
| Material                 | Artificial marble                           |
| Colour                   | White                                       |
| Finishing                | Brilliant                                   |
| Thickness of tablet      | 2 cm                                        |
| Depth of basin           | 10 cm                                       |
|                          |                                             |
| With integrated overflow | Yes                                         |
| With integrated tap hole | Yes                                         |
| Diameter of tap hole     | 35 mm                                       |
| With siphon hole         | Yes                                         |
| Diameter of siphon hole  | 45 mm                                       |
| With watertight ring     | No                                          |
|                          |                                             |
| Combination              | can be combined with any Van Marcke cabinet |
| Treatment                | 1                                           |
| Weight                   | 9.8 kg                                      |
| Warranty                 | 5 years                                     |
|                          |                                             |
| Extras                   | /                                           |
| With fixation set        | Yes                                         |