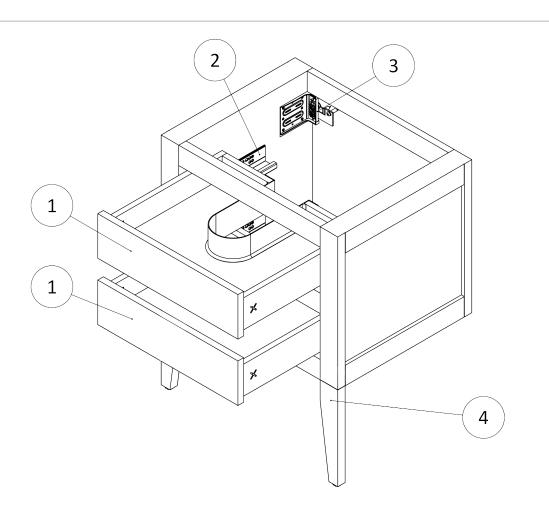

## **SPARES DIAGRAM**

| NUMBER | PART CODE          | DESCRIPTION                                     |
|--------|--------------------|-------------------------------------------------|
| 1      | DF_CV6000WG        | Canvass Drawer Front - Gloss White              |
|        | DF_CV6000IB        | Canvass Drawer Front - Indigo Blue              |
|        | DF_CV6000SG        | Canvass Drawer Front - Storm Grey               |
|        | DF_CV6000SGR       | Canvass Drawer Front - Sage Green               |
| 2      | RUNNERSCANVASS     | Set of Drawer Runners x2 Canvass Depth<br>455mm |
| 3      | WBRACKETSCANVASS   | Wall Brackets x2 Canvass                        |
| 4      | LEGISNTALL_CANVASS | Canvass Leg Install kit                         |