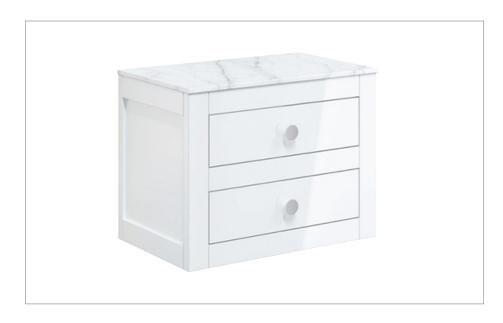

## **PRODUCT DATA SHEET**

PRODUCT CODE CV6000WG

RANGE CANVASS

DESCRIPTION
Basin Unit 600mm White Gloss

| COLOUR                 | White Gloss                                                    |  |
|------------------------|----------------------------------------------------------------|--|
| COLOUR CODE/ REFERENCE | RAL9010                                                        |  |
| MATERIAL               | 16 and 18mm MDF                                                |  |
| MALENIAL               | Solvent Free Acrylic Lacquer                                   |  |
| STANDARDS              | EN 13986                                                       |  |
| בעחאעוואונ             | EN 14749                                                       |  |
| INSTALLATION TYPE      | Floor Standing with Legs or Wall Hung                          |  |
| DRAWER BOX             | Self Coloured to Carcass Concealed Runners                     |  |
| DRAWER RUNNERS         | Emuca Silver - Soft Close, Pull to Open                        |  |
| DRAWER EXTENSION       | Full Extension                                                 |  |
| DRAWER ADJUSTMENT      | 3 Way                                                          |  |
| DRAWER CAPACITY        | 30kg                                                           |  |
| WALL HANGERS           | ITALIANA FERRAMENTA Libra 11 With Safety Lock - Factory Fitted |  |
|                        | Load Capacity 200kg Per Pair On A Solid Wall                   |  |
|                        | 3 Way Adjustment                                               |  |
| ADJUSTABLE FEET        | Yes                                                            |  |
| WARRANTY               | 10 Years                                                       |  |