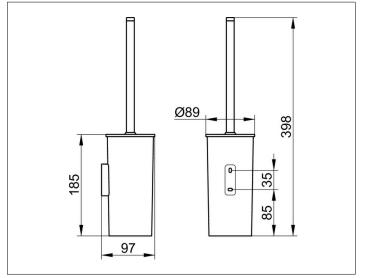

### SPECIFICATIONS

KEUCO COLLECTION MOLL toilet brush set 12764010100 Toilet brush set in an esthetic design with slightly rounded edges, with lid, wall mounted model, synthetic insert, mat, white, brush with lid, white, with chrome-plated handle and spare brush head, white, Total height 398 mm, diameter 89 mm, Projection 98 mm The toilet brush set is fitted with 2 hidden fixing points incl. corrosion-free