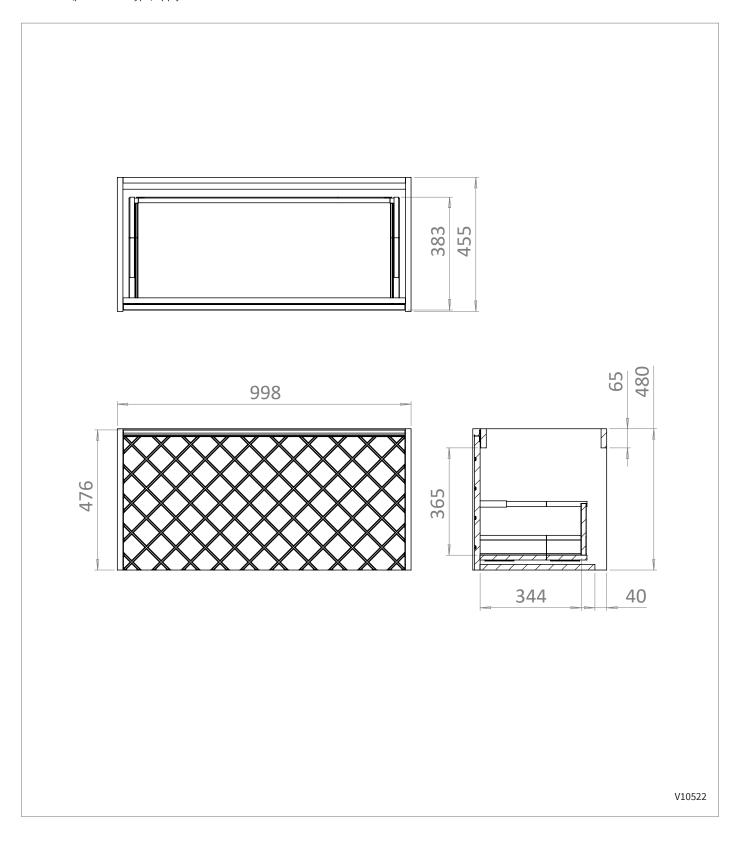

### **TECHNICAL DIMENSIONS**

Dimensions in mm unless otherwise specified.

Tolerances (per material type) apply.