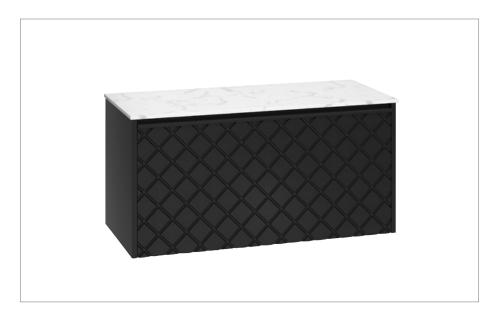

#### **RANGE**

VERGO

#### **DESCRIPTION**

Basin Unit 1000mm Black Matt

| COLOUR                 | Black Matt                                   |  |
|------------------------|----------------------------------------------|--|
| COLOUR CODE/ REFERENCE | Crosswater Exclusive                         |  |
| MATERIAL               | MDF                                          |  |
| STANDARDS              | EN 13986                                     |  |
|                        | EN 14749                                     |  |
| INSTALLATION TYPE      | Wall-Mounted                                 |  |
| DRAWER BOX             | Metal Drawer Box                             |  |
| DRAWER RUNNERS         | InnoTech Atira - Soft Close, Pull To Open    |  |
| DRAWER EXTENSION       | Full Extension                               |  |
| DRAWER ADJUSTMENT      | 3 Way                                        |  |
| DRAWER CAPACITY        | 30kg                                         |  |
|                        | InnoTech Atira - Factory Fitted              |  |
| WALL HANGERS           | 100kg Load Capacity Per Pair On A Solid Wall |  |
|                        | 2 Way Adjustment                             |  |
| ADJUSTABLE FEET        | No                                           |  |
| WEIGHT                 | 27kg                                         |  |
| WARRANTY               | 10 Years                                     |  |