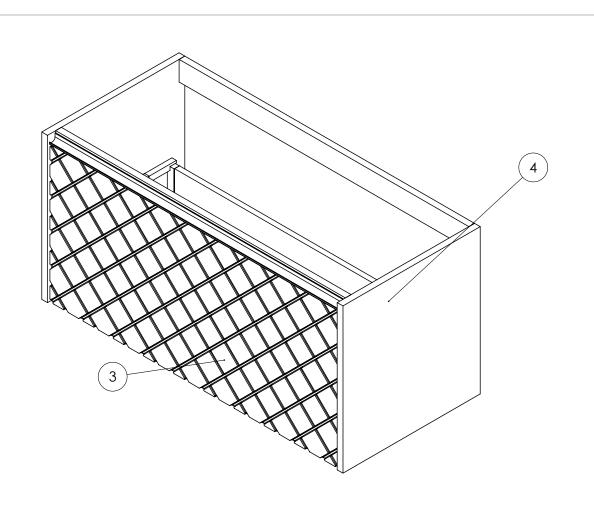

## **SPARES DIAGRAM**

| NUMBER | PART CODE        | DESCRIPTION                                 |
|--------|------------------|---------------------------------------------|
| 1      | RUNNERSVERGO     | Vergo Set of Drawer Runners x2 All Units    |
| 2      | WBRACKETSVERGO   | Vergo Wall Brackets x2                      |
| 3      | TDF_VG1000DWM    | Vergo Drawer Front Only for VG1000DWM       |
|        | TDF_VG1000DBM    | Vergo Drawer Front Only for VG1000DBM       |
|        | TDF_VG1000DMS    | Vergo Drawer Front Only for VG1000DMS       |
| 4      | DRAWER_VG1000Dxx | Vergo Dawer Box Complete No Front VG1000Dxx |

Only the parts labelled are available as spares.

V11022