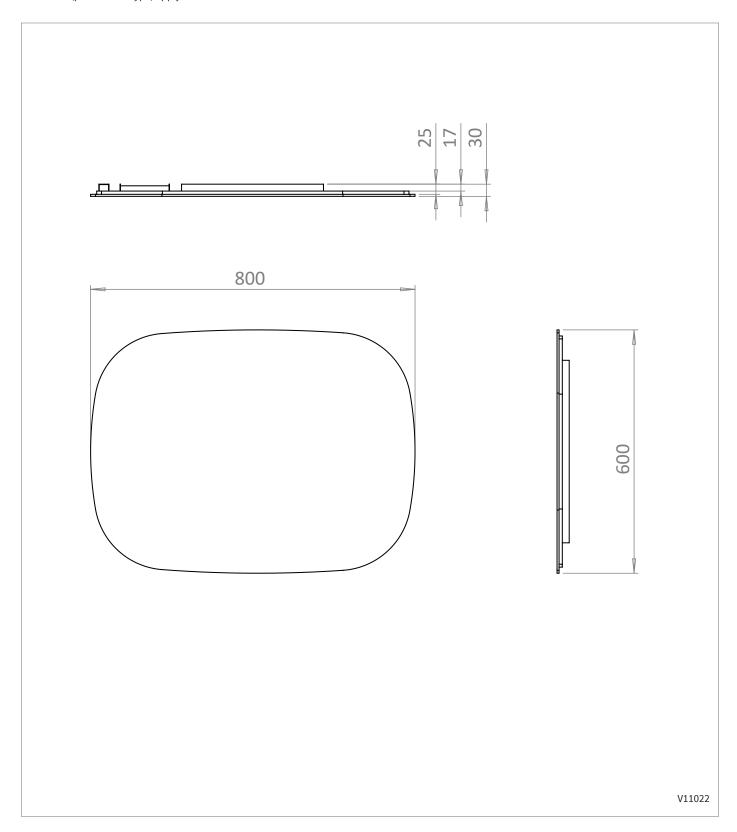

# **TECHNICAL DIMENSIONS**

Dimensions in mm unless otherwise specified.

Tolerances (per material type) apply.