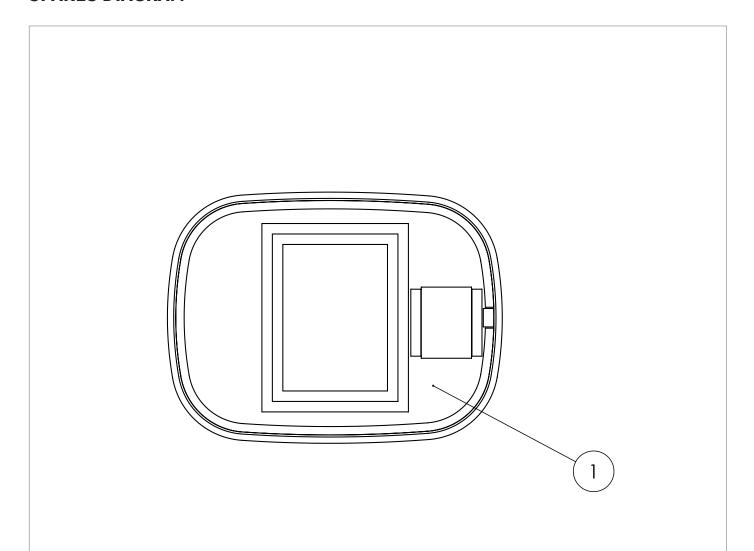

# **SPARES DIAGRAM**

| NUMBER | PART CODE     | DESCRIPTION      |
|--------|---------------|------------------|
| 1      | MIRRORBRACKET | Hanging Brackets |

Only the parts labelled are available as spares.