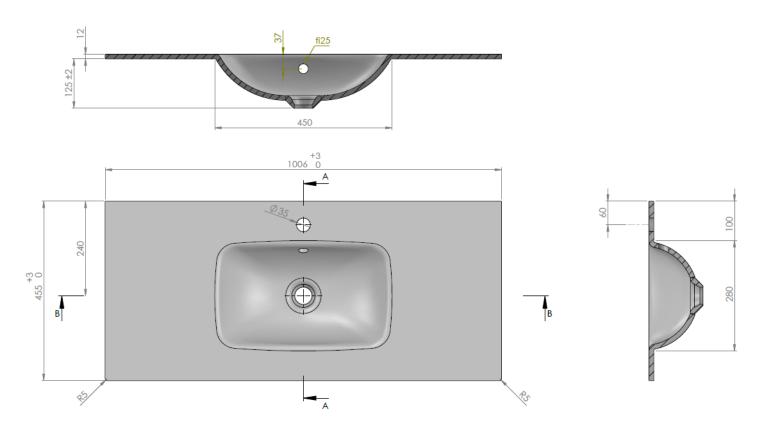

## GLIDE II 1000mm Glass Basin

| TECHNICAL DATA           |                                                                                | SPECIFICATION                                                                                                                                                    |
|--------------------------|--------------------------------------------------------------------------------|------------------------------------------------------------------------------------------------------------------------------------------------------------------|
| CODE No                  | GL1010SIW no tap hole<br>GL1011SIW Single tap hole                             | Furniture basin<br>EN 31/EN 14688 – CL 0<br>Dimensions w 1006 x d 455 x h 12mm<br>Tested in accordance with EN 14688:2009, 4.3<br>Maximum water Temperature 70°C |
| Compatible with:         | GL1000Dxx+                                                                     |                                                                                                                                                                  |
| Recommended use          | Domestic, hotel, residential                                                   |                                                                                                                                                                  |
| Material                 | Low Iron Soda Lime Silicate Glass EN572-9:2005                                 |                                                                                                                                                                  |
| Standards                | EN 14688 – CL 0                                                                |                                                                                                                                                                  |
|                          | EN31                                                                           |                                                                                                                                                                  |
| <b>Required Fitting:</b> | Universal Basin Waste BSW0260C-PRO0260X                                        |                                                                                                                                                                  |
| Colour                   | Gloss finish Ice White                                                         |                                                                                                                                                                  |
| Specification            | 1 centre tap hole or no tap hole<br>Over flow, including chrome overflow cover |                                                                                                                                                                  |
| Fixing                   | Furniture carcass only                                                         |                                                                                                                                                                  |
| Weight                   | 14.2Kg                                                                         |                                                                                                                                                                  |
| Warranty                 | 10 years                                                                       |                                                                                                                                                                  |

Sizes detailed could have a variation of about +/-5 % due to the changes to material characteristics during the firing processes. Exact measurements for individual installations can only be taken from the finished basin.