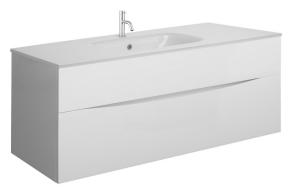

## GLIDE II 1000mm Glass Basin

| TECHNICAL DATA           |                                                                                | SPECIFICATION                                                                                                                                                    |
|--------------------------|--------------------------------------------------------------------------------|------------------------------------------------------------------------------------------------------------------------------------------------------------------|
| CODE No                  | GL1010SIW no tap hole<br>GL1011SIW Single tap hole                             | Furniture basin<br>EN 31/EN 14688 – CL 0<br>Dimensions w 1006 x d 455 x h 12mm<br>Tested in accordance with EN 14688:2009, 4.3<br>Maximum water Temperature 70°C |
| Compatible with:         | GL1000Dxx+                                                                     |                                                                                                                                                                  |
| Recommended use          | Domestic, hotel, residential                                                   |                                                                                                                                                                  |
| Material                 | Low Iron Soda Lime Silicate Glass EN572-9:2005                                 |                                                                                                                                                                  |
| Standards                | EN 14688 – CL 0                                                                |                                                                                                                                                                  |
|                          | EN31                                                                           |                                                                                                                                                                  |
| <b>Required Fitting:</b> | Universal Basin Waste BSW0260C-PRO0260X                                        |                                                                                                                                                                  |
| Colour                   | Gloss finish Ice White                                                         |                                                                                                                                                                  |
| Specification            | 1 centre tap hole or no tap hole<br>Over flow, including chrome overflow cover |                                                                                                                                                                  |
| Fixing                   | Furniture carcass only                                                         |                                                                                                                                                                  |
| Weight                   | 14.2Kg                                                                         |                                                                                                                                                                  |
| Warranty                 | 10 years                                                                       |                                                                                                                                                                  |