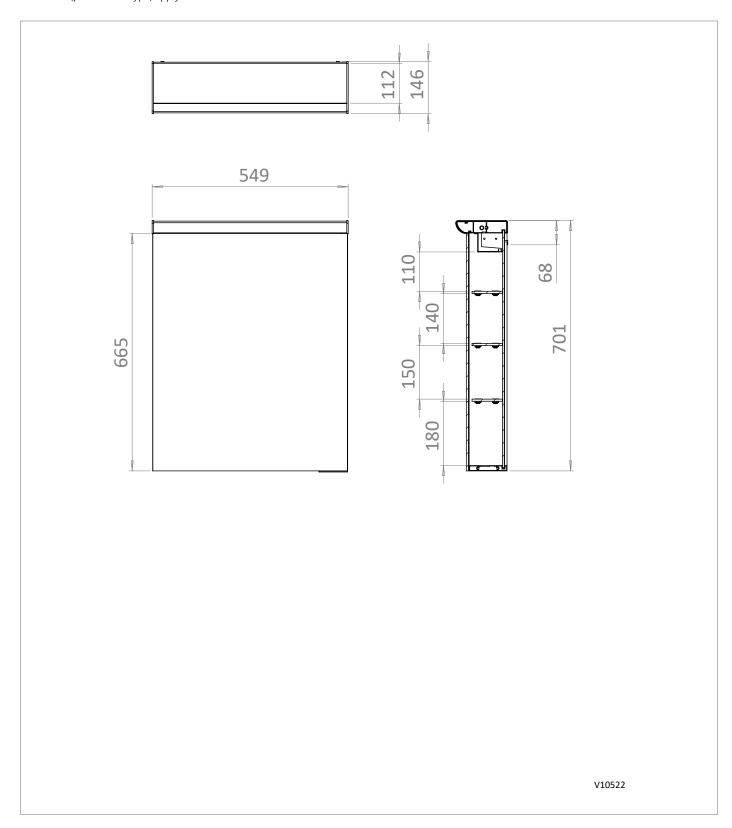

## **TECHNICAL DIMENSIONS**

Dimensions in mm unless otherwise specified.

Tolerances (per material type) apply.