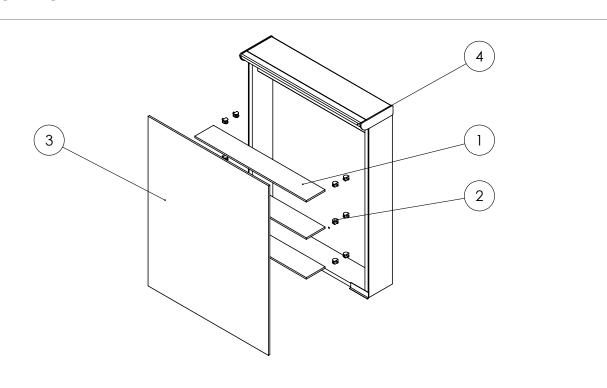

## **SPARES DIAGRAM**

| NUMBER | PART CODE   | DESCRIPTION                                 |
|--------|-------------|---------------------------------------------|
|        | MIRRORFIX   | Fixing screw pack for keyhole mirror fixing |
| 1      | LU-55SHELF  | Glass Shelf x1 for LU5570                   |
| 2      | LU-SHELFSET | Glass Shelf Supports x12 LU Cab             |
|        | LU-FIXKIT   | Install Kit for LU Cabinets                 |
| 3      | LU-55DOOR   | Mirror Door for LU5570                      |
|        | LU-HANDLE   | Handle for LU Cabinets                      |
| 4      | LU-55PLEX   | Acrylic for LU5570                          |
|        | LU-55LED    | LED Strip for LU5570                        |