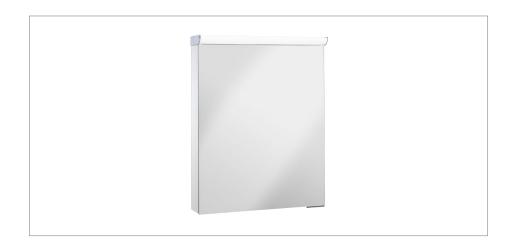

## **PRODUCT DATA SHEET**

PRODUCT CODE LU5570

RANGE CABINET

DESCRIPTION Lustro LED Cabinet Single Door 550mm x 700mm

| COLOUR                                   | Mirror Glass            |  |
|------------------------------------------|-------------------------|--|
| MATERIAL                                 | Glass & Aluminium       |  |
| HANDLING/INSTALLATION                    | Wall Mounting           |  |
| LED WATTAGE                              | 3.2W                    |  |
| DRIVER WATTAGE                           | 6W                      |  |
| TEMPERATURE CHANGING<br>COLOUR RANGE (K) | Yes<br>2700 - 6400      |  |
| LUMINOUS EFFICACY (LM/W)                 | 95                      |  |
| COLOUR RENDERING INDEX (RA)              | 85                      |  |
| CHARGING SOCKET (MA)                     | 10000                   |  |
| ENERGY RATING                            | F                       |  |
| SWITCH TYPE                              | IR Sensor               |  |
| IP RATING                                | 44                      |  |
| NUMBER OF DOORS                          | 1                       |  |
| SHELF QUANTITY<br>SHELVES ADJUSTABLE     | 3<br>Yes                |  |
| DIMMABLE                                 | No                      |  |
| SHAVER SOCKET INCLUDED                   | Yes                     |  |
| LIGHTTYPE                                | LED                     |  |
| CABLE LENGTH                             | 1050mm                  |  |
| STANDARDS                                | EN60598 EN60592 EN62493 |  |
| DOP CLASS                                | 01 - 2017               |  |
| WARRANTY                                 | 5 Years                 |  |