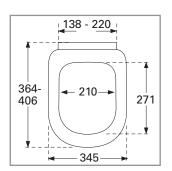

# **Product Description**

Subway Compact toilet seat in Wrap Over design made of colour ingrained duroplast with hinge in stainless steel and plastic

- incl. universal top mounted toggle hinge with Quick Release
- centre distance: 138-220 mm
- load of ring seat: 240 kg
- 10 year guarantee