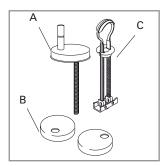

# **Colour Programme**

01 White (Alpin) R2 Star White R3 Pergamon

Hinge Finish

61 Stainless steel

Spare Parts

A) 9220 55 61 Universal top mounted toggle hinge with Quick Release

- B) 9222 05 00 Spare parts cover caps for universal toggle hinge
- C) 9218 96 00 Spare part for toggle hinge
- D) 9222 92 00/ 9220 24 00 Soft Closing/ Quick Release packet
- E) 9220 81 00 Buffers for seat and cover