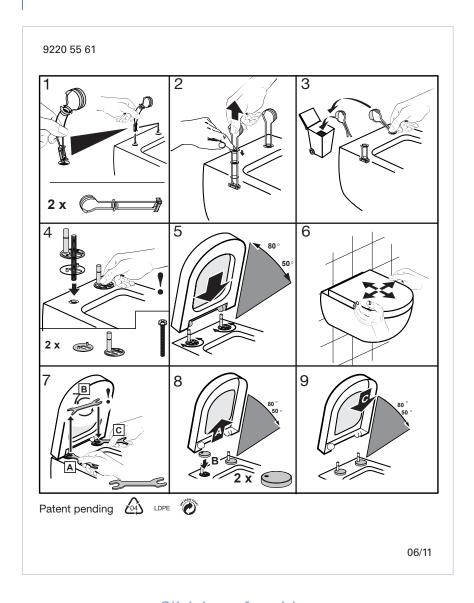

R2 Star White R3 Pergamon

Hinge Finish

61 Stainless steel

Spare Parts

A) 9220 55 61 Universal top mounted toggle hinge with Quick Release

- B) 9222 05 00 Spare parts cover caps for universal toggle hinge
- C) 9218 96 00 Spare part for toggle hinge
- D) 9222 92 00/ 9220 24 00 Soft Closing/ Quick Release packet
- E) 9220 81 00 Buffers for seat and cover

#### Cleaning Instructions

Use a mild soap solution. Seat and hinge should not be left damp, but be dried with a soft cloth. When using abrasive, corrosive or chlorine based cleaners for the bowl, avoid contact with seat and hinge as it may lead to damages or flash rust. Therefore, when cleaning the bowl, make sure that seat and cover are in an upright position until all the cleaner has been flushed away









# Instruction manual



# Click here for video

# **Material Description**

TOILET SEAT: The material is colour ingrained duroplast (UF A 10 = urea formaldehyde) that contains no environmentally hazardous substances. UF plastic comprises 67% urea formaldehyde resin, 28% cellulose, as well as 5% minerals, pigments, lubricants and moisture content. The raw material from the supplier contains less than 0,03% formaldehyde after a special curing process.

BUFFERS: EVA (copolymer made of ethylene and vinyl acetate).

DAMPER KIT: Hydraulic damper with stainless steel damper casing and plastic parts. Damper liquid: Anti-friction liquid.

MOUNT/HINGE: Stainless steel.

# Guarantee

The guarantee includes faults or defects in the material of our products within a periode of 10 years. Products subject to minor technical m