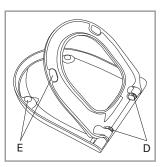

# **Colour Programme**

01 White (Alpin) R2 Star White R3 Pergamon

Hinge Finish

61 Stainless steel

Spare Parts

A) 9220 55 61 Universal top mounted toggle hinge with Quick Release

- B) 9222 05 00 Spare parts cover caps for universal toggle hinge
- C) 9218 96 00 Spare part for toggle hinge
- D) 9222 92 00/ 9220 24 00 Soft Closing/ Quick Release packet
- E) 9220 81 00 Buffers for seat and cover