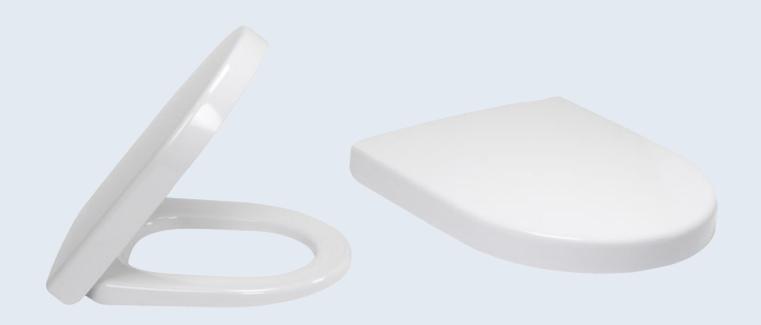

# **Product Description**

Subway Compact toilet seat in Wrap Over design made of colour ingrained duroplast with hinge in stainless steel and plastic

- incl. universal top mounted toggle hinge with Quick Release
- centre distance: 138-220 mm
- load of ring seat: 240 kg
- 10 year guarantee