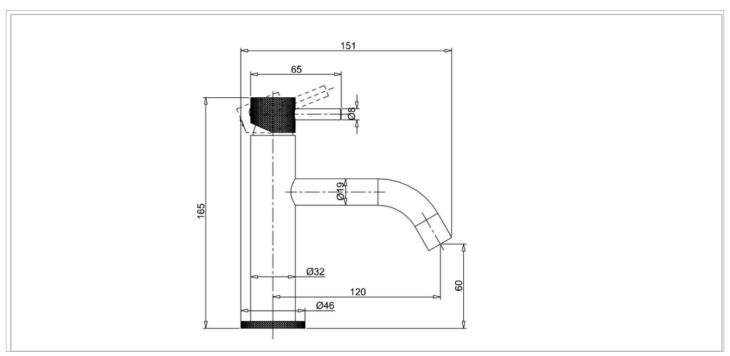

LLATION TYPE | PRODUCT DESCRIPTION                                  |  |
|-------|-------------------|------------------------------------------------------|--|
| MPro  | Deck              | Basin monobloc without pop-up waste (knurled effect) |  |

| CODE        |  |  |
|-------------|--|--|
| PRO110DNC_K |  |  |

| FINISH | APPLICATION    | MIN PRESSURE |
|--------|----------------|--------------|
| Chrome | Electroplating | 0.5 bar      |



| HEADWORK        | 25mm Single lever ceramic cartridge |
|-----------------|-------------------------------------|
| CONNECTIONS     | G1/2"                               |
| UK APPROVALS    | WRAS                                |
| OTHER APPROVALS | Na                                  |
| WARRANTY*       | 15 Years (5 on cartridges)          |