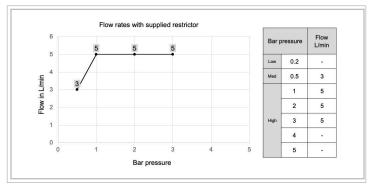

TALLATION TYPE | PRODUCT DESCRIPTION                                  |  |
|-------|-------------------|------------------------------------------------------|--|
| MPro  | Deck              | Basin monobloc without pop-up waste (knurled effect) |  |

| CODE        |  |  |
|-------------|--|--|
| PRO110DNC_K |  |  |

| FINISH | APPLICATION    | MIN PRESSURE |
|--------|----------------|--------------|
| Chrome | Electroplating | 0.5 bar      |



| HEADWORK        | 25mm Single lever ceramic cartridge |
|-----------------|-------------------------------------|
| CONNECTIONS     | G1/2"                               |
| UK APPROVALS    | WRAS                                |
| OTHER APPROVALS | Na                                  |
| WARRANTY*       | 15 Years (5 on cartridges)          |