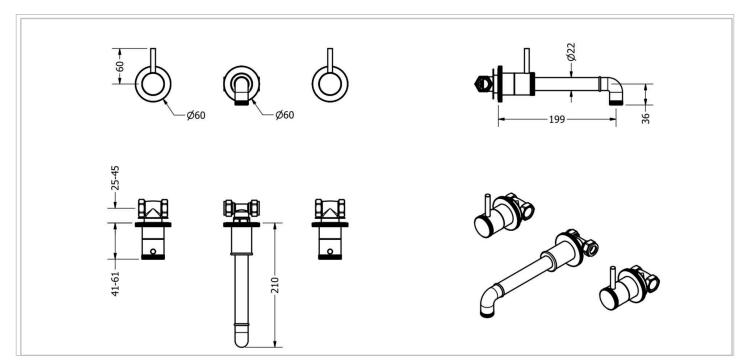

| HEADWORK        | 1/2" Ceramic disc/quarter turn |
|-----------------|--------------------------------|
| CONNECTIONS     | G1/2"                          |
| UK APPROVALS    | Na                             |
| OTHER APPROVALS | Na                             |
| WARRANTY*       | 15 Years (5 on cartridges)     |