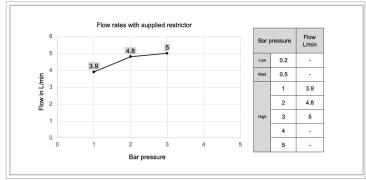

| CODE       |  |  |
|------------|--|--|
| PRI130WNUB |  |  |

| FINISH                    | APPLICATION       | MIN PRESSURE |
|---------------------------|-------------------|--------------|
| Unlacquered Brushed Brass | Unlacquered Brass | 1.0 bar      |