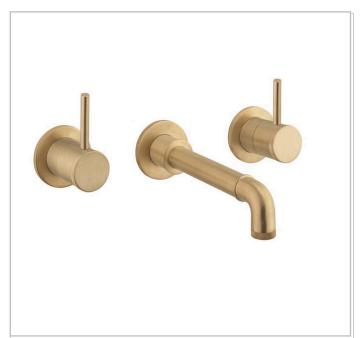

| RANGE           | INSTALLATION TYPE | PRODUCT DESCRIPTION                   |  |
|-----------------|-------------------|---------------------------------------|--|
| MPro Industrial | Wall              | Basin 3 hole set without pop-up waste |  |

| CODE       |  |  |
|------------|--|--|
| PRI130WNUB |  |  |

| FINISH                    | APPLICATION       | MIN PRESSURE |
|---------------------------|-------------------|--------------|
| Unlacquered Brushed Brass | Unlacquered Brass | 1.0 bar      |