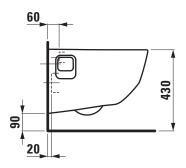

| Weight              | 25,5 kg                                         |
| Mounting acc. incl. | Installation tape, order no. 89299.2            |
| Colours             | White                                           |

## SPECIFICATION TEXT

LAUFEN PRO Wallhung WC Pack with niches, rimless, washdown, with seat and cover slim with lowering system Wallhung WC rimless: sanitary ceramic, washdown, for concealed cistern, EN 977, EN 33, 4,5/3-I-flush, dimension ceramic 360 x 530 x 340 mm, concealed trap, with lateral niches Special feature: rimless, concealed surfaces directing water are fully glazed throughout, vacuum checked WC seat and cover slim: Duroplast, removable, with hollow space fixation, with automatic lowering system Order no. 86695.4

## **TECHNICAL DRAWINGS / S 1 : 20**