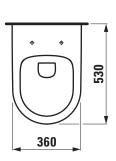

|
| Weight              | 25,5 kg                                         |
| Mounting acc. incl. | Installation tape, order no. 89299.2            |
| Colours             | White                                           |

## SPECIFICATION TEXT

LAUFEN PRO Wallhung WC Pack with niches, rimless, washdown, with seat and cover slim with lowering system Wallhung WC rimless: sanitary ceramic, washdown, for concealed cistern, EN 977, EN 33, 4,5/3-I-flush, dimension ceramic 360 x 530 x 340 mm, concealed trap, with lateral niches Special feature: rimless, concealed surfaces directing water are fully glazed throughout, vacuum checked WC seat and cover slim: Duroplast, removable, with hollow space fixation, with automatic lowering system Order no. 86695.4

## **TECHNICAL DRAWINGS / S 1 : 20**