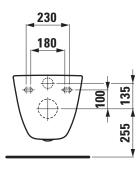

|
| Weight              | 25,5 kg                                         |
| Mounting acc. incl. | Installation tape, order no. 89299.2            |
| Colours             | White                                           |

## SPECIFICATION TEXT

LAUFEN PRO Wallhung WC Pack with niches, rimless, washdown, with seat and cover slim with lowering system Wallhung WC rimless: sanitary ceramic, washdown, for concealed cistern, EN 977, EN 33, 4,5/3-I-flush, dimension ceramic 360 x 530 x 340 mm, concealed trap, with lateral niches Special feature: rimless, concealed surfaces directing water are fully glazed throughout, vacuum checked WC seat and cover slim: Duroplast, removable, with hollow space fixation, with automatic lowering system Order no. 86695.4

## **TECHNICAL DRAWINGS / S 1 : 20**