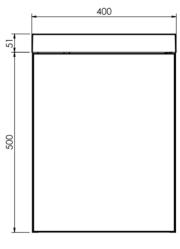

## **Dimensions:**

Height: 500 mm Width: 400 mm Depth: 200 mm

SIDE VIEW

INSTALLATION BACK VIEW

2018 F929349E

| Cabinet         | Wall mounted                                            |
|-----------------|---------------------------------------------------------|
| Material        | Chipboard                                               |
| Reversible      | Yes                                                     |
| Door Material   | MDF - lacquered                                         |
| Number of Doors | 1                                                       |
| Softclose       | No                                                      |
| Color           | White gloss                                             |
| Handle Material | Without handle, push to open                            |
| Net Weight      | 6.55 kg                                                 |
| Warranty        | 5 years                                                 |
| Extra's         | Compatible with basin (sku 930524), spare part (929363) |