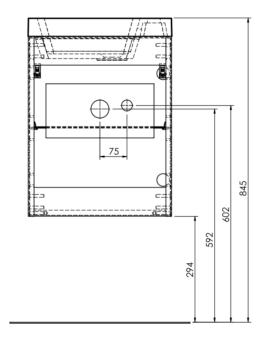

## **Dimensions:**

Height: 500 mm Width: 400 mm Depth: 200 mm

SIDE VIEW

INSTALLATION BACK VIEW

2018 F929349E

| Cabinet         | Wall mounted                                            |
|-----------------|---------------------------------------------------------|
| Material        | Chipboard                                               |
| Reversible      | Yes                                                     |
| Door Material   | MDF - lacquered                                         |
| Number of Doors | 1                                                       |
| Softclose       | No                                                      |
| Color           | White gloss                                             |
| Handle Material | Without handle, push to open                            |
| Net Weight      | 6.55 kg                                                 |
| Warranty        | 5 years                                                 |
| Extra's         | Compatible with basin (sku 930524), spare part (929363) |