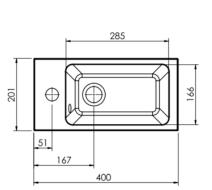

## **Dimensions:**

Height: 500 mm Width: 400 mm Depth: 200 mm

SIDE VIEW

INSTALLATION BACK VIEW

2018 F929349E

| Cabinet         | Wall mounted                                            |
|-----------------|---------------------------------------------------------|
| Material        | Chipboard                                               |
| Reversible      | Yes                                                     |
| Door Material   | MDF - lacquered                                         |
| Number of Doors | 1                                                       |
| Softclose       | No                                                      |
| Color           | White gloss                                             |
| Handle Material | Without handle, push to open                            |
| Net Weight      | 6.55 kg                                                 |
| Warranty        | 5 years                                                 |
| Extra's         | Compatible with basin (sku 930524), spare part (929363) |