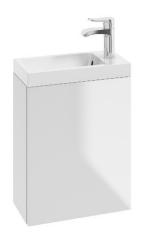

## ALBA - CABINET WITH ONE DOOR - 200 X 400 X 500 MM

SKU 929349

SKU 930524

SKU 929349

## **Dimensions:**

Height: 500 mm Width: 400 mm Depth: 200 mm

SIDE VIEW

INSTALLATION BACK VIEW

2018 F929349E

| Cabinet         | Wall mounted                                            |
|-----------------|---------------------------------------------------------|
| Material        | Chipboard                                               |
| Reversible      | Yes                                                     |
| Door Material   | MDF - lacquered                                         |
| Number of Doors | 1                                                       |
| Softclose       | No                                                      |
| Color           | White gloss                                             |
| Handle Material | Without handle, push to open                            |
| Net Weight      | 6.55 kg                                                 |
| Warranty        | 5 years                                                 |
| Extra's         | Compatible with basin (sku 930524), spare part (929363) |