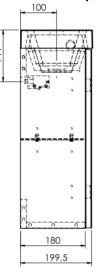

## **Dimensions:**

Height: 500 mm Width: 400 mm Depth: 200 mm

SIDE VIEW

INSTALLATION BACK VIEW

2018 F929349E

| Cabinet         | Wall mounted                                            |
|-----------------|---------------------------------------------------------|
| Material        | Chipboard                                               |
| Reversible      | Yes                                                     |
| Door Material   | MDF - lacquered                                         |
| Number of Doors | 1                                                       |
| Softclose       | No                                                      |
| Color           | White gloss                                             |
| Handle Material | Without handle, push to open                            |
| Net Weight      | 6.55 kg                                                 |
| Warranty        | 5 years                                                 |
| Extra's         | Compatible with basin (sku 930524), spare part (929363) |