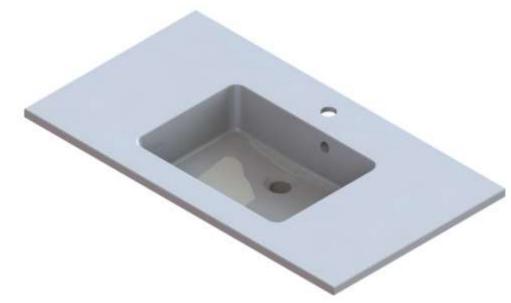

## TAZ - WASHBASIN / INTEGRATED TABLET - 90X50

SKU 928363

## **PICTURE**



## **DIMENSIONS**





06.2016 Dimensions and assortment can be modified without prior notification.

| Type of washbasin        | Integrated square tablet                    |
|--------------------------|---------------------------------------------|
| Number of basin(s)       | Single                                      |
| Material                 | Artificial marble                           |
| Colour                   | White                                       |
| Finishing                | Brilliant                                   |
| Thickness of tablet      | 2 cm                                        |
| Depth of basin           | 11.1 cm                                     |
|                          |                                             |
| With integrated ove