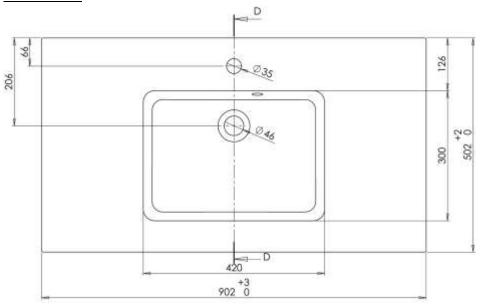

## **DIMENSIONS**

06.2016 Dimensions and assortment can be modified without prior notification.

| Type of washbasin        | Integrated square tablet                    |
|--------------------------|---------------------------------------------|
| Number of basin(s)       | Single                                      |
| Material                 | Artificial marble                           |
| Colour                   | White                                       |
| Finishing                | Brilliant                                   |
| Thickness of tablet      | 2 cm                                        |
| Depth of basin           | 11.1 cm                                     |
|                          |                                             |
| With integrated overflow | Yes                                         |
| With integrated tap hole | Yes                                         |
| With siphon hole         | Yes                                         |
| Diameter of tap hole     | 35 mm                                       |
| With watertight ring     | No                                          |
|                          |                                             |
| Combination              | can be combined with any Van Marcke cabinet |
| Treatment                | Easy clean – anti-liming                    |
| Weight                   | 16 kg                                       |
| Warranty                 | 5 years                                     |
|                          |                                             |
| Extras                   | /                                           |
| With fixation set        | Yes                                         |