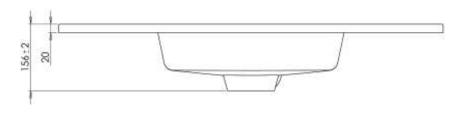

## **DIMENSIONS**

06.2016 Dimensions and assortment can be modified without prior notification.

| Type of washbasin        | Integrated square tablet                    |
|--------------------------|---------------------------------------------|
| Number of basin(s)       | Single                                      |
| Material                 | Artificial marble                           |
| Colour                   | White                                       |
| Finishing                | Brilliant                                   |
| Thickness of tablet      | 2 cm                                        |
| Depth of basin           | 11.1 cm                                     |
|                          |                                             |
| With integrated overflow | Yes                                         |
| With integrated tap hole | Yes                                         |
| With siphon hole         | Yes                                         |
| Diameter of tap hole     | 35 mm                                       |
| With watertight ring     | No                                          |
|                          |                                             |
| Combination              | can be combined with any Van Marcke cabinet |
| Treatment                | Easy clean – anti-liming                    |
| Weight                   | 16 kg                                       |
| Warranty                 | 5 years                                     |
|                          |                                             |
| Extras                   | /                                           |
| With fixation set        | Yes                                         |