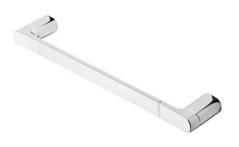

## Wynk collection

914507-02-45 Towel rail 45 cm

- Finish: chrome
- Concealed fixing
- Including mounting materials
- Guarantee 12 years

498x90x31 mm