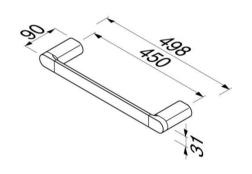

## Wynk collection

914507-02-45 Towel rail 45 cm

- Finish: chrome
- Concealed fixing
- Including mounting materials
- Guarantee 12 years

498x90x31 mm