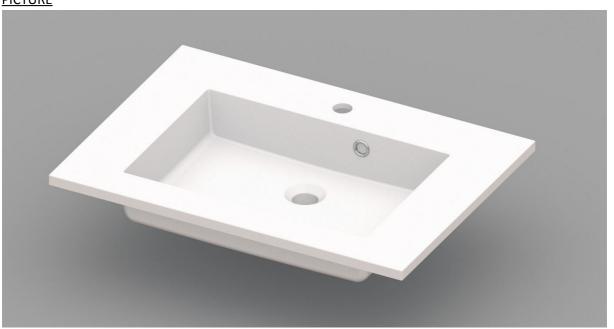

## COSTE - WASHBASIN / INTEGRATED TABLET - 700 X 500 X 200 MM

SKU 930951

## **PICTURE**

Dimensions and assortment can be modifi-

| Type of washbasin        | Rectangular integrated tablet               |
|--------------------------|---------------------------------------------|
| Number of basin(s)       | Single                                      |
| Material                 | Artificial marble                           |
| Colour                   | White                                       |
| Finishing                | Brilliant                                   |
| Thickness of tablet      | 2 cm                                        |
| Depth of basin           | 10 cm                                       |
|                          |                                             |
| With integrated overflow | Yes                                         |
| With integrated tap hole | Yes                                         |
| Diameter of tap hole     | 35 mm                                       |
| With siphon hole         | Yes                                         |
| Diameter of siphon hole  | 45 mm                                       |
| With watertight ring     | No                                          |
|                          |                                             |
| Combination              | can be combined with any Van Marcke cabinet |
| Treatment                | /                                           |
| Weight                   | 12.5 kg                                     |
| Warranty                 | 5 years                                     |
|                          |                                             |
| Extras                   | /                                           |
| With fixation set        | Yes                                         |