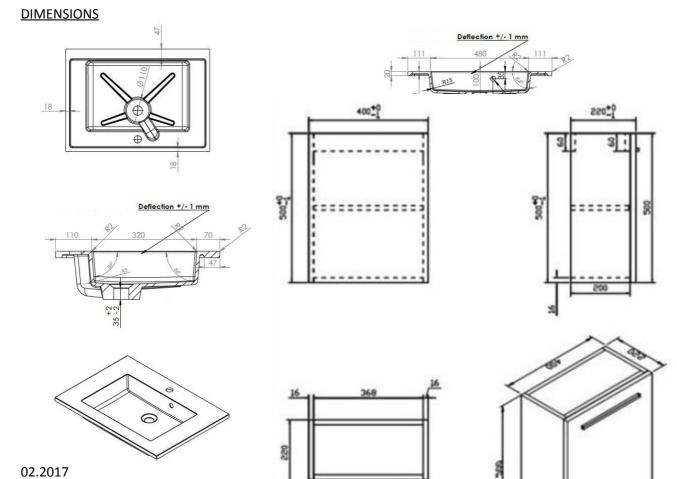

## **PICTURE**

Dimensions and assortment can be modifi-

| Type of washbasin        | Rectangular integrated tablet               |
|--------------------------|---------------------------------------------|
| Number of basin(s)       | Single                                      |
| Material                 | Artificial marble                           |
| Colour                   | White                                       |
| Finishing                | Brilliant                                   |
| Thickness of tablet      | 2 cm                                        |
| Depth of basin           | 10 cm                                       |
|                          |                                             |
| With integrated overflow | Yes                                         |
| With integrated tap hole | Yes                                         |
| Diameter of tap hole     | 35 mm                                       |
| With siphon hole         | Yes                                         |
| Diameter of siphon hole  | 45 mm                                       |
| With watertight ring     | No                                          |
|                          |                                             |
| Combination              | can be combined with any Van Marcke cabinet |
| Treatment                | /                                           |
| Weight                   | 12.5 kg                                     |
| Warranty                 | 5 years                                     |
|                          |                                             |
| Extras                   | /                                           |
| With fixation set        | Yes                                         |