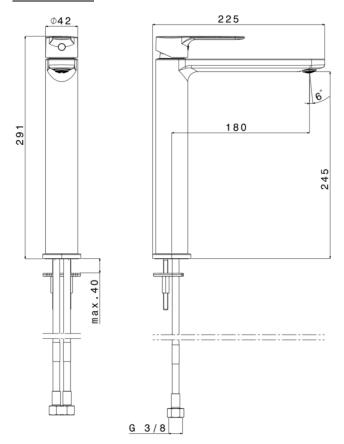

## **DIMENSIONS**:

2021

The dimensions, as well as the assortment can be modified without prior notice.

| Type of mixer         | High single-lever basin mixer without waste                          |
|-----------------------|----------------------------------------------------------------------|
| Finish                | Brushed nickel                                                       |
| Material              | Brass                                                                |
| Output Pressure 3 bar | 7,4 l/min. Full – 14,7 l/min                                         |
| Pop-up waste          | No                                                                   |
| Type of spout         | Fixed spout, 180 mm long                                             |
| Type of aerator       | Water saving                                                         |
| Type of connection    | Flexibles - G 3/8"                                                   |
| Type of cartridge     | Ceramic, 2-stage operation, water saving                             |
| Handle                | Metal, easy handle                                                   |
| Tap hole Ø            | Ø 35 mm                                                              |
| Certificate           | ACS                                                                  |
| Weight                | 1.61 kg                                                              |
| Warranty              | 5 years                                                              |
| Extra's               | To combinate with click-clack waste (SKU 156600), flexibles included |