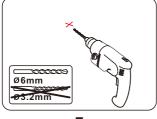

## NOTES: Safety glass can not be re-worked

Please read these instructions carefully before start of installation.

Special care should be taken when drilling walls to avoid hidden pipes or electrical cables.