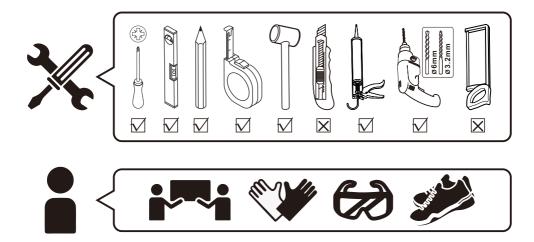

## NOTES: Safety glass can not be re-worked

Please read these instructions carefully before start of installation.

Special care should be taken when drilling walls to avoid hidden pipes or electrical cables.

Note: This product is heavy and may require two people to install.