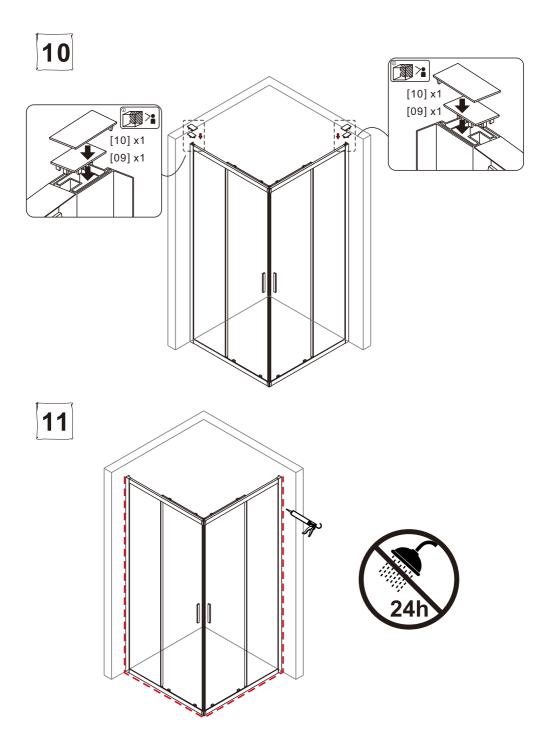

## NOTES: Safety glass can not be re-worked

Please read these instructions carefully before start of installation.

Special care should be taken when drilling walls to avoid hidden pipes or electrical cables.