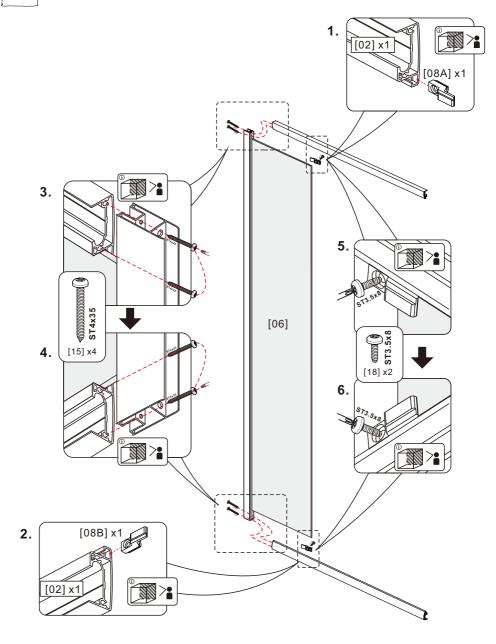

wo people to install.

## AFTERCARE INSTRUCTIONS

After use, you shower should be cleaned with soap and water. This is particularly important in hard water districts where insoluble lime salts may be deposited and allowed to build up. Cleaners of a gritty or abrasive nature should not be used. Care should be taken to avoid contact with strong chemicals such as organic solvents and strippers.

Class cleaners can be used but with caution, if in doubt contact the manufacturer of the cleaner in question.

Please keep these instructions for aftercare and customer service details.



















| Adjust size | L     |        |
|-------------|-------|--------|
|             | Min.  | Max.   |
| 800         | 780mm | 800mm  |
| 900         | 880mm | 900mm  |
| 1000        | 980mm | 1000mm |





04















- 10 -