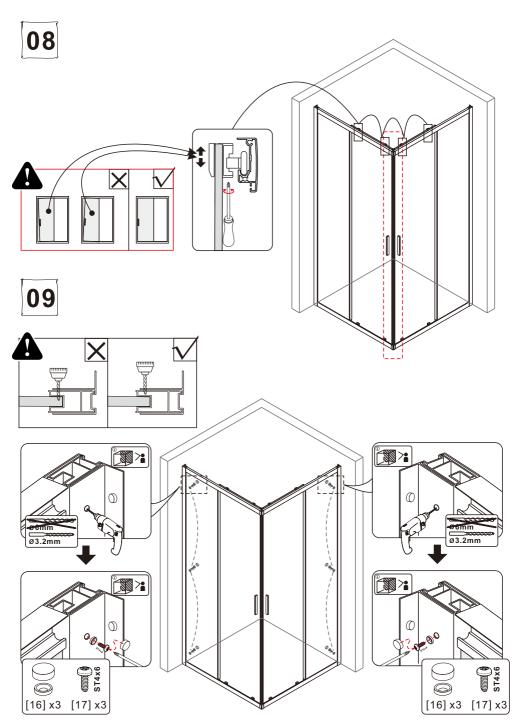

## NOTES: Safety glass can not be re-worked

Please read these instructions carefully before start of installation.

Special care should be taken when drilling walls to avoid hidden pipes or electrical cables.