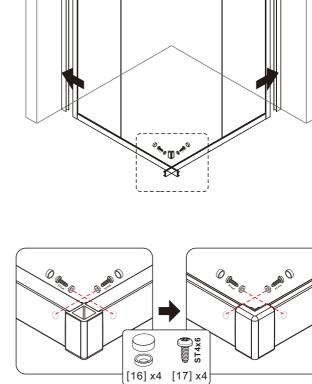

to install.

## AFTERCARE INSTRUCTIONS

After use, you shower should be cleaned with soap and water. This is particularly important in hard water districts where insoluble lime salts may be deposited and allowed to build up. Cleaners of a gritty or abrasive nature should not be used. Care should be taken to avoid contact with strong chemicals such as organic solvents and strippers.

Class cleaners can be used but with caution, if in doubt contact the manufacturer of the cleaner in question.

Please keep these instructions for aftercare and customer service details.



















| Adjust size | L     |        |
|-------------|-------|--------|
|             | Min.  | Max.   |
| 800         | 780mm | 800mm  |
| 900         | 880mm | 900mm  |
| 1000        | 980mm | 1000mm |





04















- 10 -