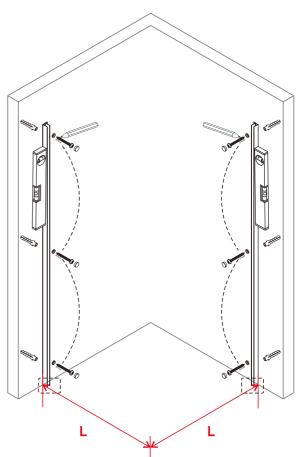

Class cleaners can be used but with caution, if in doubt contact the manufacturer of the cleaner in question.

Please keep these instructions for aftercare and customer service details.

| Adjust size | L     |        |
|-------------|-------|--------|
|             | Min.  | Max.   |
| 800         | 780mm | 800mm  |
| 900         | 880mm | 900mm  |
| 1000        | 980mm | 1000mm |