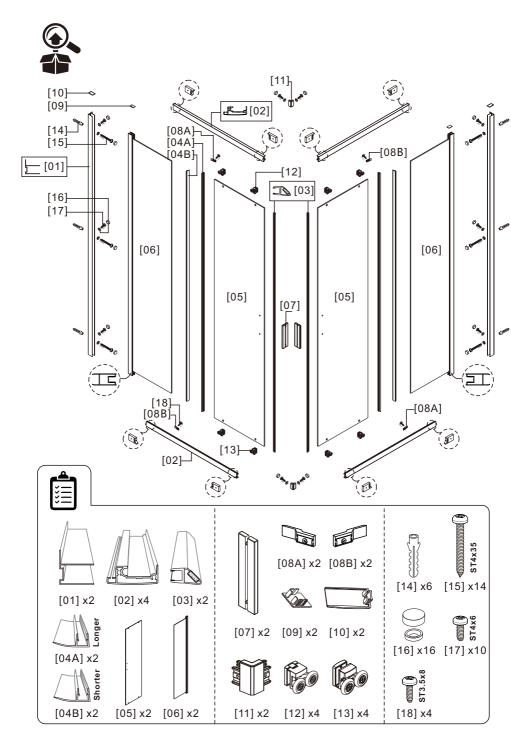

## **GENERAL INFORMATION**

Please inspect the product immediately upon receipt for transit damage, missing packs/parts or manufacturing fault. Damage reported later cannot be accepted. Please handle the product with care avoiding knocks and shock loading to all sides and edges of the glass.

## NOTES: Safety glass can not be re-worked

Please read these instructions carefully before start of installation.

Special care should be taken when drilling walls to avoid hidden pipes or electrical cables.