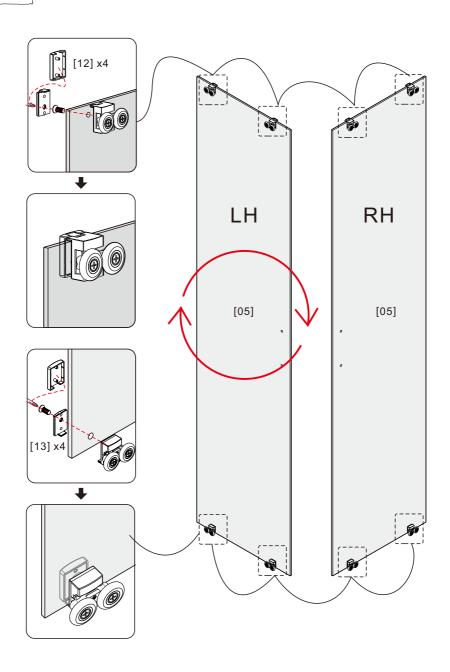

nstall.

## AFTERCARE INSTRUCTIONS

After use, you shower should be cleaned with soap and water. This is particularly important in hard water districts where insoluble lime salts may be deposited and allowed to build up. Cleaners of a gritty or abrasive nature should not be used. Care should be taken to avoid contact with strong chemicals such as organic solvents and strippers.

Class cleaners can be used but with caution, if in doubt contact the manufacturer of the cleaner in question.

Please keep these instructions for aftercare and customer service details.



















| Adjust size | L     |        |
|-------------|-------|--------|
|             | Min.  | Max.   |
| 800         | 780mm | 800mm  |
| 900         | 880mm | 900mm  |
| 1000        | 980mm | 1000mm |





04















- 10 -