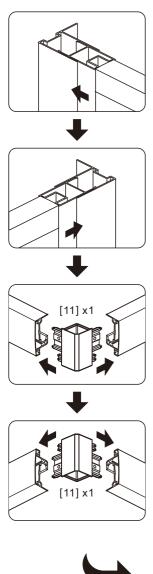

e to install.

## AFTERCARE INSTRUCTIONS

After use, you shower should be cleaned with soap and water. This is particularly important in hard water districts where insoluble lime salts may be deposited and allowed to build up. Cleaners of a gritty or abrasive nature should not be used. Care should be taken to avoid contact with strong chemicals such as organic solvents and strippers.

Class cleaners can be used but with caution, if in doubt contact the manufacturer of the cleaner in question.

Please keep these instructions for aftercare and customer service details.



















| Adjust size | L     |        |
|-------------|-------|--------|
|             | Min.  | Max.   |
| 800         | 780mm | 800mm  |
| 900         | 880mm | 900mm  |
| 1000        | 980mm | 1000mm |





04















- 10 -