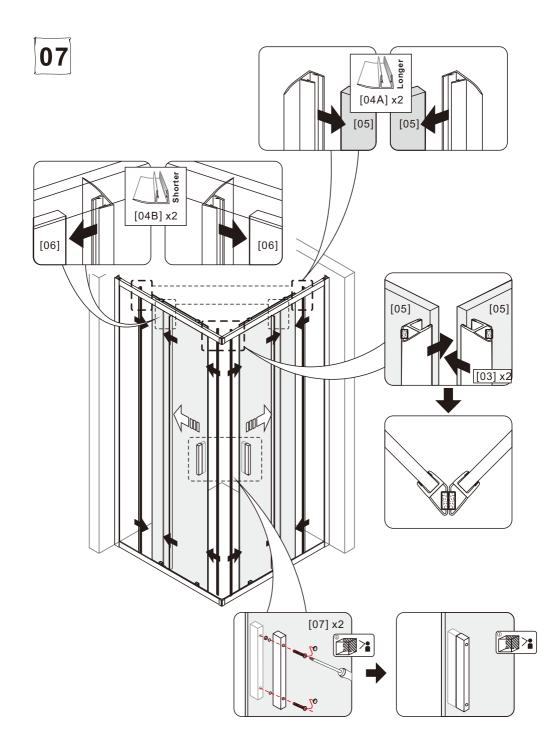

ll.

## AFTERCARE INSTRUCTIONS

After use, you shower should be cleaned with soap and water. This is particularly important in hard water districts where insoluble lime salts may be deposited and allowed to build up. Cleaners of a gritty or abrasive nature should not be used. Care should be taken to avoid contact with strong chemicals such as organic solvents and strippers.

Class cleaners can be used but with caution, if in doubt contact the manufacturer of the cleaner in question.

Please keep these instructions for aftercare and customer service details.



















| Adjust size | L     |        |
|-------------|-------|--------|
|             | Min.  | Max.   |
| 800         | 780mm | 800mm  |
| 900         | 880mm | 900mm  |
| 1000        | 980mm | 1000mm |





04















- 10 -