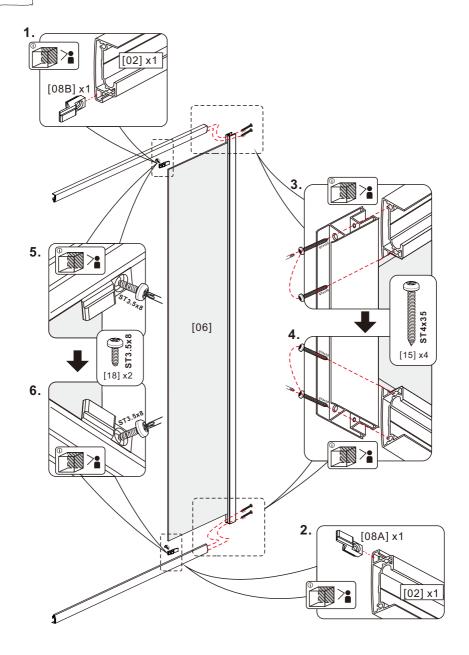

people to install.

## AFTERCARE INSTRUCTIONS

After use, you shower should be cleaned with soap and water. This is particularly important in hard water districts where insoluble lime salts may be deposited and allowed to build up. Cleaners of a gritty or abrasive nature should not be used. Care should be taken to avoid contact with strong chemicals such as organic solvents and strippers.

Class cleaners can be used but with caution, if in doubt contact the manufacturer of the cleaner in question.

Please keep these instructions for aftercare and customer service details.



















| Adjust size | L     |        |
|-------------|-------|--------|
|             | Min.  | Max.   |
| 800         | 780mm | 800mm  |
| 900         | 880mm | 900mm  |
| 1000        | 980mm | 1000mm |





04















- 10 -