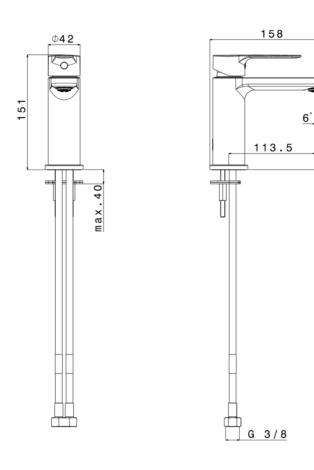

## **DIMENSIONS:**

102

| Type of mixer         | Single-lever basin mixer without waste                               |
|-----------------------|----------------------------------------------------------------------|
| Finish                | Brushed nickel                                                       |
| Material              | Brass                                                                |
| Output Pressure 3 bar | 7,4 l/min. Full 14,7 l/min                                           |
|                       |                                                                      |
| Pop-up waste          | No                                                                   |
| Type of spout         | Fixed spout, 113.5 mm long                                           |
| Type of aerator       | Water saving                                                         |
| Type of connection    | Flexibles – G 3/8"                                                   |
| Type of cartridge     | Ceramic – 2-stage operation, water saving                            |
| Handle                | Metal, easy handle                                                   |
| Tap hole Ø            | Ø 35 mm                                                              |
| Fixation              | 1 hole                                                               |
| Certificate           | NF, ACS                                                              |
| Weight                | 1.33 kg                                                              |
| Warranty              | 5 years                                                              |
|                       |                                                                      |
| Extra                 | To combinate with click-clack waste (SKU 156600), flexibles included |