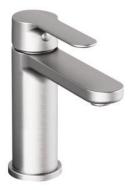

## NERO - BASIN MIXER - BRUSHED NICKEL

PHOTO:

SKU 156598

## **DIMENSIONS:**

102

| Type of mixer         | Single-lever basin mixer without waste                               |
|-----------------------|----------------------------------------------------------------------|
| Finish                | Brushed nickel                                                       |
| Material              | Brass                                                                |
| Output Pressure 3 bar | 7,4 l/min. Full 14,7 l/min                                           |
|                       |                                                                      |
| Pop-up waste          | No                                                                   |
| Type of spout         | Fixed spout, 113.5 mm long                                           |
| Type of aerator       | Water saving                                                         |
| Type of connection    | Flexibles – G 3/8"                                                   |
| Type of cartridge     | Ceramic – 2-stage operation, water saving                            |
| Handle                | Metal, easy handle                                                   |
| Tap hole Ø            | Ø 35 mm                                                              |
| Fixation              | 1 hole                                                               |
| Certificate           | NF, ACS                                                              |
| Weight                | 1.33 kg                                                              |
| Warranty              | 5 years                                                              |
|                       |                                                                      |
| Extra                 | To combinate with click-clack waste (SKU 156600), flexibles included |