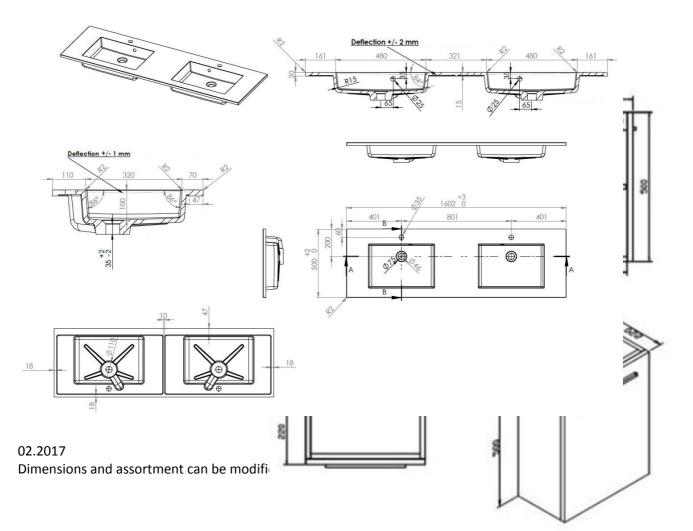

## COSTE - WASHBASIN / INTEGRATED TABLET - 1600 X 500 X 200 MM

SKU 930959

<u>PICTURE</u>

**DIMENSIONS** 

| Type of washbasin        | Rectangular integrated tablet               |
|--------------------------|---------------------------------------------|
| Number of basin(s)       | Double                                      |
| Material                 | Artificial marble                           |
| Colour                   | White                                       |
| Finishing                | Brilliant                                   |
| Thickness of tablet      | 2 cm                                        |
| Depth of basin           | 10 cm                                       |
|                          |                                             |
| With integrated overflow | Yes                                         |
| With integrated tap hole | Yes                                         |
| Diameter of tap hole     | 35 mm                                       |
| With siphon hole         | Yes                                         |
| Diameter of siphon hole  | 45 mm                                       |
| With watertight ring     | No                                          |
|                          |                                             |
| Combination              | can be combined with any Van Marcke cabinet |
| Treatment                | 1                                           |
| Weight                   | 36 kg                                       |
| Warranty                 | 5 years                                     |
|                          |                                             |
| Extras                   | 1                                           |
| With fixation set        | Yes                                         |