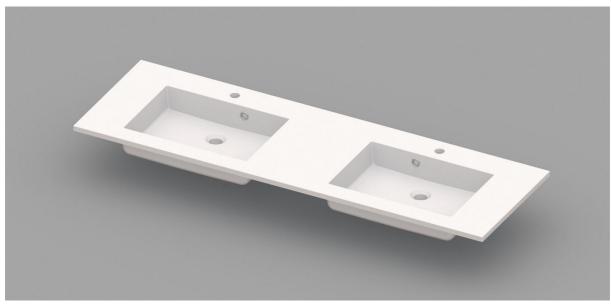

## COSTE - WASHBASIN / INTEGRATED TABLET - 1600 X 500 X 200 MM

SKU 930959

<u>PICTURE</u>

**DIMENSIONS** 

| Type of washbasin        | Rectangular integrated tablet               |
|--------------------------|---------------------------------------------|
| Number of basin(s)       | Double                                      |
| Material                 | Artificial marble                           |
| Colour                   | White                                       |
| Finishing                | Brilliant                                   |
| Thickness of tablet      | 2 cm                                        |
| Depth of basin           | 10 cm                                       |
|                          |                                             |
| With integrated overflow | Yes                                         |
| With integrated tap hole | Yes                                         |
| Diameter of tap hole     | 35 mm                                       |
| With siphon hole         | Yes                                         |
| Diameter of siphon hole  | 45 mm                                       |
| With watertight ring     | No                                          |
|                          |                                             |
| Combination              | can be combined with any Van Marcke cabinet |
| Treatment                | 1                                           |
| Weight                   | 36 kg                                       |
| Warranty                 | 5 years                                     |
|                          |                                             |
| Extras                   | 1                                           |
| With fixation set        | Yes                                         |