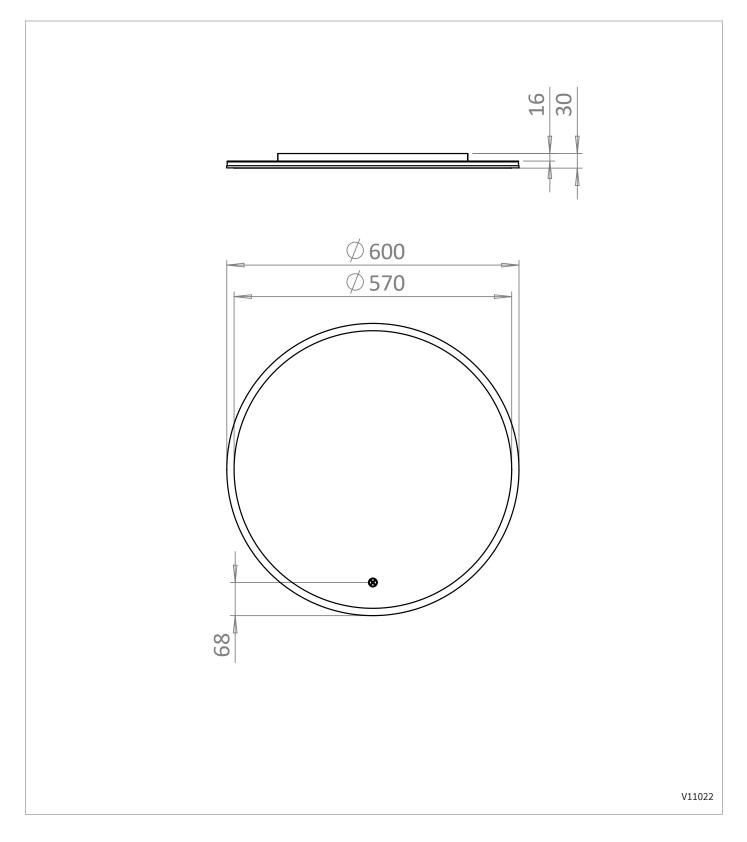

| F                             |  |
| SWITCH TYPE                              | Touch Switch                  |  |
| IP RATING                                | 44                            |  |
| LIGHT TYPE                               | LED                           |  |
| CABLE LENGTH                             | 1050mm                        |  |
| STANDARDS                                | EN60598<br>EN60592<br>EN62493 |  |
| DOP CLASS                                | 01 - 2017                     |  |
| WEIGHT                                   | 6.3kg                         |  |
| WARRANTY                                 | 5 Years                       |  |





## **TECHNICAL DIMENSIONS**

Dimensions in mm unless otherwise specified. Tolerances (per material type) apply.





## **SPARES DIAGRAM**



Only the parts labelled are available as spares.

V11022