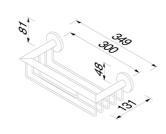

## Geesa Nemox Shower basket 30 cm Black

Item number: 916514-06-30 Center to center distance 300

Serie: Nemox Black (mm):

Color name: Black

Finishing: Powder coating Material: Brass;Zamac

Mounting type: Screws
Mounting set included: Yes
Guarantee (years): 15