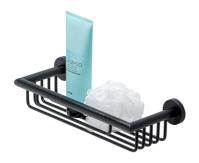

## Geesa Nemox Shower basket 30 cm Black

Item number: 916514-06-30 Center to center distance 300

Serie: Nemox Black (mm):

Color name: Black

Finishing: Powder coating Material: Brass;Zamac

Mounting type: Screws
Mounting set included: Yes
Guarantee (years): 15

## **Product properties**

- Spacious basket with plenty of room for storage
- Rugged design
- Drainage slots
- 15 year warranty

Quality is in our DNA. Our accessories last a lifetime and can be found in the world's best-known hotels and luxurious cruise ships, where the products are used intensively and where our accessories have to meet high requirements when it comes to design, functionality, installation and ease of use.