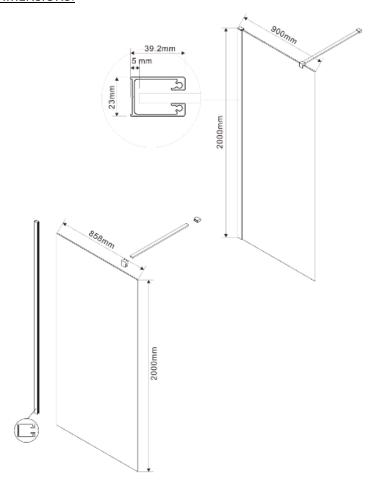

## WALK IN DECOR - FIXED PANEL FOR WALK-IN SHOWER - 90 X 200 CM

SKU 228032

## **DIMENSIONS**:

| Shower Enclosures | Fixed panel for walk-in shower |
|-------------------|--------------------------------|
| Profile Material  | Aluminium                      |
| Profile Finish    | Chrome                         |
| Adjustable        | 863-888 mm                     |
| Glass Finish      | Decorative safety glass        |
| Glass Thickness   | 8 mm                           |
| Glass Treatment   | Easy clean – anti-limescale    |
| Reversible        | Yes                            |
| Handle            | No                             |
| Fixation set      | Yes                            |
| Certificate       | CE                             |
| Net Weight        | 43 kg                          |
| Warranty          | 5 years                        |
| Extra             | Including stabilisation bar    |