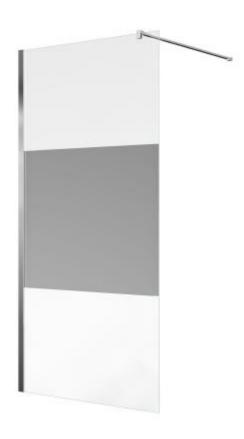

## WALK IN DECOR - FIXED PANEL FOR WALK-IN SHOWER - 90 X 200 CM

SKU 228032

## **DIMENSIONS**:

| Shower Enclosures | Fixed panel for walk-in shower |
|-------------------|--------------------------------|
| Profile Material  | Aluminium                      |
| Profile Finish    | Chrome                         |
| Adjustable        | 863-888 mm                     |
| Glass Finish      | Decorative safety glass        |
| Glass Thickness   | 8 mm                           |
| Glass Treatment   | Easy clean – anti-limescale    |
| Reversible        | Yes                            |
| Handle            | No                             |
| Fixation set      | Yes                            |
| Certificate       | CE                             |
| Net Weight        | 43 kg                          |
| Warranty          | 5 years                        |
| Extra             | Including stabilisation bar    |