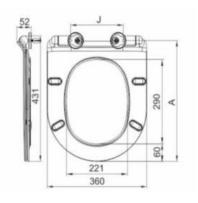

## **DIMENSIONS :**

F050555E

| Type of toilet          | Wall-hung pack - rimless                                  |
|-------------------------|-----------------------------------------------------------|
| Material                | Porcelain                                                 |
| Color                   | White                                                     |
| Attachment              | Hinges in stainless steel                                 |
| Fixations               | Included                                                  |
| With toilet seat        | With slim softclose and take-off toilet seat in Duroplast |
| Exit                    | Hidden S-outlet - rear bottom                             |
| Flushing water quantity | 6L                                                        |
| Certified               | No                                                        |
| Weight                  | 27 kg                                                     |
| Warranty                | 5 years                                                   |
| Extra's                 | Axis distance 18 cm                                       |