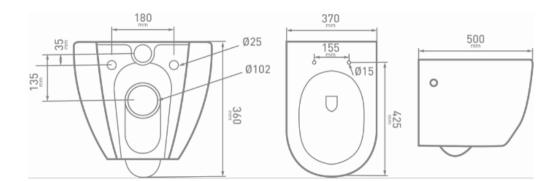

## PICTURE :

Height: 360 mm Width: 370 mm Depth: 500 mm

## **DIMENSIONS :**

F050555E

| Type of toilet          | Wall-hung pack - rimless                                  |
|-------------------------|-----------------------------------------------------------|
| Material                | Porcelain                                                 |
| Color                   | White                                                     |
| Attachment              | Hinges in stainless steel                                 |
| Fixations               | Included                                                  |
| With toilet seat        | With slim softclose and take-off toilet seat in Duroplast |
| Exit                    | Hidden S-outlet - rear bottom                             |
| Flushing water quantity | 6L                                                        |
| Certified               | No                                                        |
| Weight                  | 27 kg                                                     |
| Warranty                | 5 years                                                   |
| Extra's                 | Axis distance 18 cm                                       |