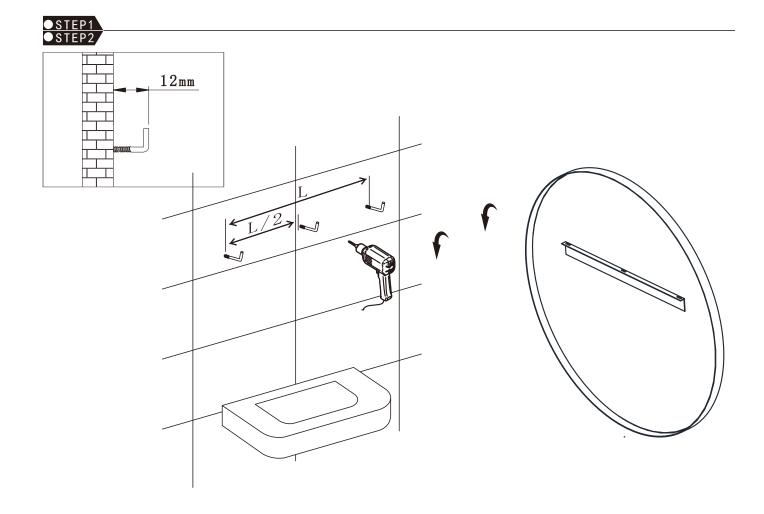

## Tools required

## Process reference

- Please read this instruction carefully, in order to familiar with the required tools, materials and installation procedures. Please comply with the applicable sections to install product, to avoid unnecessary loss, in addition to relevant correct installation method, please also read all operating and safety instructions.
- All informations provided by the guidelines are based on the latest situation of product, we reserves the right to change the product c haracteristics, packaging or supply situation, without prior notice.
- The guidelines are including mentenance, clean informations.
- Please read these instructions carefully before installation.
- Installation should be carried out by a qualified electrician.
- ENSURE THAT CONNECTIONS ARE TURNED OFF AT THE CONSUMER UNIT OR FUSE BOARD BEFORE INSTALLING OR CARRYING OUT ANY MAINTENANCE.
- THIS PRODUCT IS FOR IN DOOR USE ONLY.

## Parts listing

[1] Hanging mirror 1pc [2] Wall plugs 3pcs

[3]L shape screw 3pcs

Specific height depends on site conditions