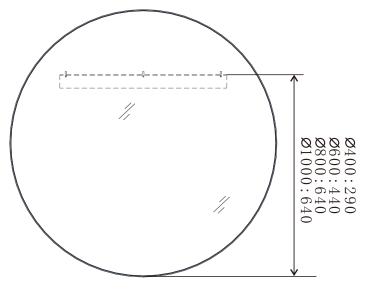

| SW 492793<br>SW 492799<br>SW 492800 | Ø400*50mm  |
|-------------------------------------|------------|
| SW 492794<br>SW 492801<br>SW 492802 | Ø600*50mm  |
| SW 209334<br>SW 492803<br>SW 492804 | Ø 800*50mm |
| SW 209335<br>SW 492805<br>SW 492806 | Ø1000*50mm |