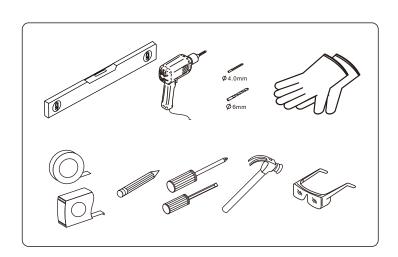

| SW 492793<br>SW 492799<br>SW 492800 | Ø400*50mm  |
|-------------------------------------|------------|
| SW 492794<br>SW 492801<br>SW 492802 | Ø600*50mm  |
| SW 209334<br>SW 492803<br>SW 492804 | Ø 800*50mm |
| SW 209335<br>SW 492805<br>SW 492806 | Ø1000*50mm |

## Mirror diagram



## Tools required



## Process reference

- Please read this instruction carefully, in order to familiar with the required tools, materials and installation procedures. Please comply with the applicable sections to install product, to avoid unnecessary loss, in addition to relevant correct installation method, please also read all operating and safety instructions.
- All informations provided by the guidelines are based on the latest situation of product, we reserves the right to change the product c haracteristics, packaging or supply situation, without prior notice.
- The guidelines are including mentenance, clean informations.
- Please read these instructions carefully before installation.
- Installation should be carried out by a qualified electrician.
- ENSURE THAT CONNECTIONS ARE TURNED OFF AT THE CON