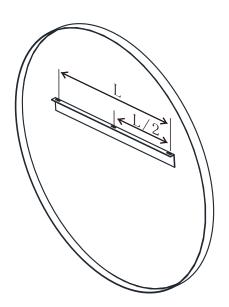

hould be carried out by a qualified electrician.
- ENSURE THAT CONNECTIONS ARE TURNED OFF AT THE CONSUMER UNIT OR FUSE BOARD BEFORE INSTALLING OR CARRYING OUT ANY MAINTENANCE.
- THIS PRODUCT IS FOR IN DOOR USE ONLY.



WARNING: There may be hidden danger to people or product during installing. Please wear protective equipment when installation.



WARNING: Do not use any acidic or alkaline cleanser, alcohol on it. Please clean with wet soft cloth.



 $WARNING: Risk \ of \ electrical \ shock \ , \ \ pleae \ replace \ wires.$ 



IMPORTANCE: This product is a one-way hanging mirror Please make sure that there is not obstacles(just like electrical cable/ water pipe) inside the wall before installation.

## Parts listing



[1] Hanging mirror 1pc [2] Wall plugs 3pcs

[3]L shape screw 3pcs





Specific height depends on site conditions