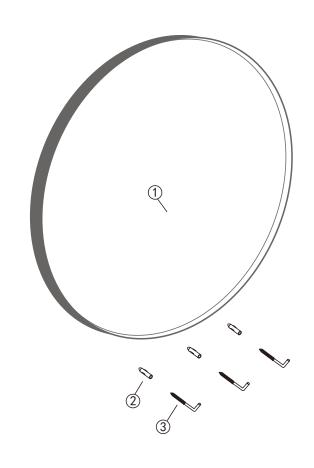

## Parts listing

[1] Hanging mirror 1pc [2] Wall plugs 3pcs

[3]L shape screw 3pcs

Specific height depends on site conditions