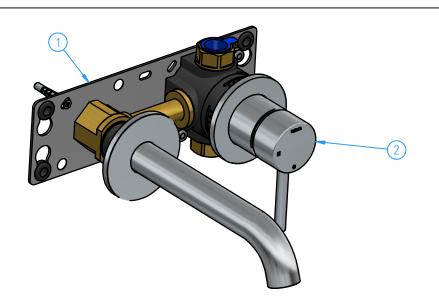

| ĺ | 2     | B105EXT18-00 | Trim Parts for wall-mounted washbasin mixer, with 18 cm spout | 1   |
|---|-------|--------------|---------------------------------------------------------------|-----|
|   | 1     | HBCB105-00   | Concealed part for wall-mounted mixers                        | 1   |
|   | ID Nr | Code         | Description                                                   | Pcs |