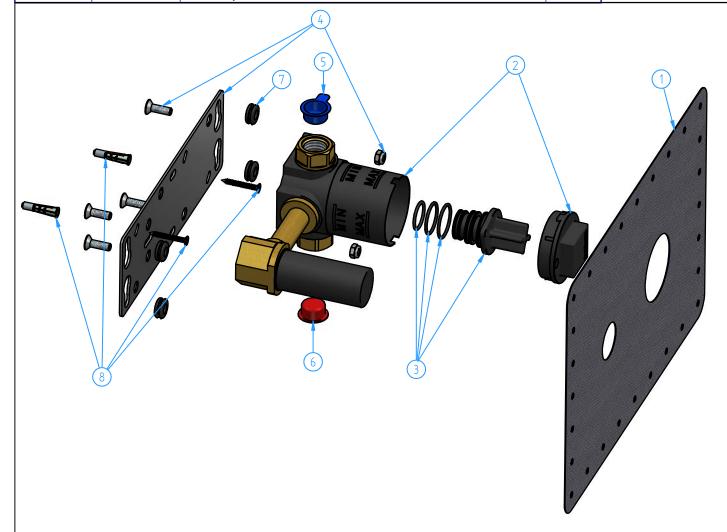

| 8     | HBCB105-005 | Fixing kit                   |     |
|-------|-------------|------------------------------|-----|
| 7     | HBCB105-004 | Shock/noise absorber set     | 1   |
| 6     | HBCB105-21  | Red plug                     | 1   |
| 5     | HBCB105-20  | Blu plug                     | 1   |
| 4     | HBCB105-003 | Installation flange set      | 1   |
| 3     | HBCB105-002 | Plug set                     | 1   |
| 2     | HBCB105-001 | Preassembled set for HBCB105 |     |
| 1     | HBCB105-16  | Wall gasket                  |     |
| ID Nr | Code        | Description                  | Pcs |

| 8     | AR095-04   | O.Ring 20x2           | 1   |
|-------|------------|-----------------------|-----|
| 7     | HBCB105-17 | O.ring 23x2           | 1   |
| 6     | HBCB105-18 | O.ring 25x2           | 1   |
| 5     | AC131-02   | Mixer/diverter body   | 1   |
| 4     | HBCB105-09 | Screw M4x6            | 2   |
| 3     | CB031-10   | Cartridge cover       | 1   |
| 2     | BR005-001  | Ceramic cartridge ø35 | 1   |
| 1     | CB003-09   | Locking nut           | 1   |
| ID Nr | Code       | Description           | Pcs |