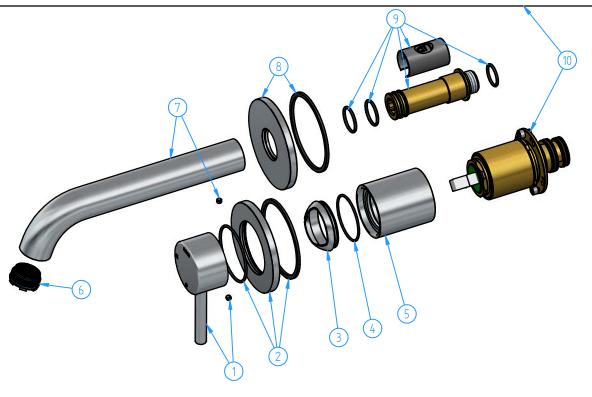

|       |                                              | Sheet 1 o                                            | f 3 |
|-------|----------------------------------------------|------------------------------------------------------|-----|
| ID Nr | Code                                         | Description                                          | Pcs |
| 1     | 1 B103-001 Handle kit (with grub screw M4x3) |                                                      | 2   |
| 2     | B105FL75-00                                  | Wall flange ø77 (for mixer and diverter)             |     |
| 3     | AC023-01                                     | Cartridge cover                                      |     |
| 4     | AC023-05                                     | O.ring 36x1.5                                        |     |
| 5     | AC131-03 Cartridge cover                     |                                                      | 1   |
| 6     | B104-002                                     | Adjustable aerator M24x1 with flow regulator 1,5 gpm |     |
| 7     | B195-001                                     | 18 cm spout set                                      |     |
| 8     | B195FL70-00                                  | Spout flange set                                     |     |
| 9     | B105-001                                     | Spout connection set                                 |     |
| 10    | AC131-002                                    | Cartridge set for mixer                              |     |