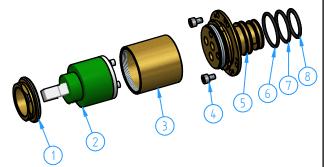

| 8     | AR095-04   | O.Ring 20x2           | 1   |
|-------|------------|-----------------------|-----|
| 7     | HBCB105-17 | O.ring 23x2           | 1   |
| 6     | HBCB105-18 | O.ring 25x2           | 1   |
| 5     | AC131-02   | Mixer/diverter body   | 1   |
| 4     | HBCB105-09 | Screw M4x6            | 2   |
| 3     | CB031-10   | Cartridge cover       | 1   |
| 2     | BR005-001  | Ceramic cartridge ø35 | 1   |
| 1     | CB003-09   | Locking nut           | 1   |
| ID Nr | Code       | Description           | Pcs |