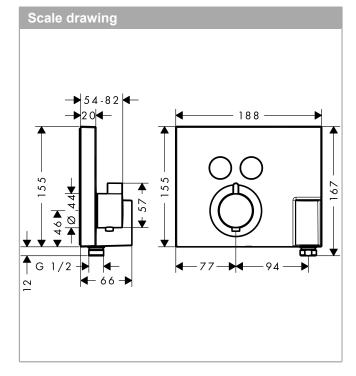

#### product features

- · designed to run 2 outlets
- · multiple outlets can be run simultaneously
- · Select push-button on/off control for 2 outlets
- · safety stop at 40°C
- · flow rate: 26 l/min
- · integrated shower support
- · wall-mounted