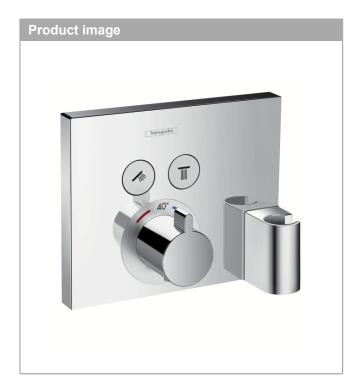

## ShowerSelect thermostatic mixer for concealed installation for 2 functions with FixFit and Porter unit

Surfaces: chrome Art. no.: 15765000

#### product features

- · designed to run 2 outlets
- · multiple outlets can be run simultaneously
- · Select push-button on/off control for 2 outlets
- · safety stop at 40°C
- · flow rate: 26 l/min
- · integrated shower support
- · wall-mounted