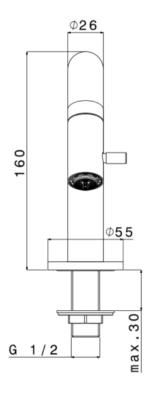

## **DIMENSIONS**:

2019 F156552E

The dimensions, as well as the assortment can be modified without prior notice.  $\label{eq:control}$ 

| Type of mixer         | Cold water tap           |
|-----------------------|--------------------------|
| Finish                | Black matt               |
| Material              | Brass                    |
| Output Pressure 3 bar | 15,8 l/min               |
|                       |                          |
| Type of spout         | Fixed spout, 178 mm long |
| Type of aerator       | Water saving             |
| Type of connection    | G 1/2"                   |
| Type of cartridge     | Ceramic                  |
| Handle                | Metal                    |
| Tap hole Ø            | Ø 35 mm                  |
|                       |                          |
| Certificate           | ACS                      |
| Weight                | 0.75 kg                  |
| Warranty              | 5 years                  |