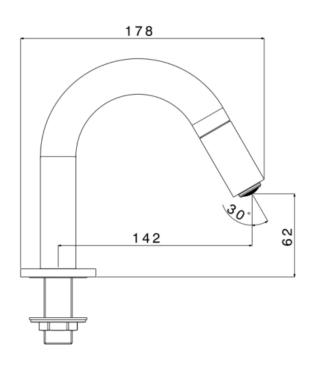

## **DIMENSIONS**:

2019 F156552E

The dimensions, as well as the assortment can be modified without prior notice.  $\label{eq:control}$ 

| Type of mixer         | Cold water tap           |
|-----------------------|--------------------------|
| Finish                | Black matt               |
| Material              | Brass                    |
| Output Pressure 3 bar | 15,8 l/min               |
|                       |                          |
| Type of spout         | Fixed spout, 178 mm long |
| Type of aerator       | Water saving             |
| Type of connection    | G 1/2"                   |
| Type of cartridge     | Ceramic                  |
| Handle                | Metal                    |
| Tap hole Ø            | Ø 35 mm                  |
|                       |                          |
| Certificate           | ACS                      |
| Weight                | 0.75 kg                  |
| Warranty              | 5 years                  |