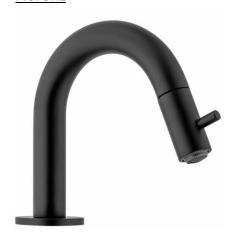

## ADRINA – COLD WATER TAP – MATT BLACK

## SKU 156552

## **PICTURE**



## **DIMENSIONS**:





2019 F156552E

The dimensions, as well as the assortment can be modified without prior notice.  $\label{eq:control}$ 

| Type of mixer         | Cold water tap           |
|-----------------------|--------------------------|
| Finish                | Black matt               |
| Material              | Brass                    |
| Output Pressure 3 bar | 15,8 l/min               |
|                       |                          |
| Type of spout         | Fixed spout, 178 mm long |
| Type of aerator       | Water saving             |
| Type of connection    | G 1/2"                   |
| Type of cartridge     | Ceramic                  |
| Handle                | Metal                    |
| Tap hole Ø            | Ø 35 mm                  |
|