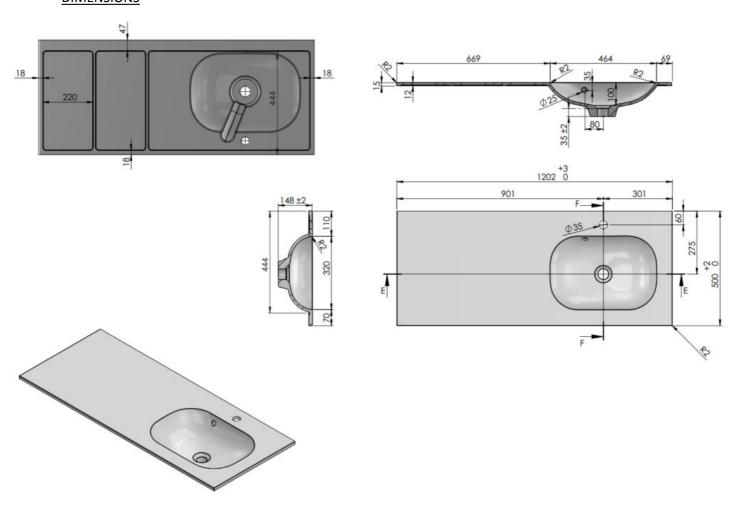

## **DIMENSIONS**

2019 Dimensions and assortment can be modified without prior notification.

F930949E

| Type of washbasin        | Rectangular integrated tablet               |
|--------------------------|---------------------------------------------|
| Number of basin(s)       | Single - Right                              |
| Material                 | Artificial marble                           |
| Colour                   | White                                       |
| Finishing                | Brilliant                                   |
| Thickness of tablet      | 2 cm                                        |
| Depth of basin           | 10 cm                                       |
|                          |                                             |
| With integrated overflow | Yes                                         |
| With integrated tap hole | Yes                                         |
| Diameter of tap hole     | 35 mm                                       |
| With siphon hole         | Yes                                         |
| Diameter of siphon hole  | 45 mm                                       |
| With watertight ring     | No                                          |
|                          |                                             |
| Combination              | Can be combined with any Van Marcke cabinet |
| Treatment                | /                                           |
| Weight                   | 20.7 kg                                     |
| Warranty                 | 5 years                                     |
|                          |                                             |
| Extras                   | /                                           |
| With fixation set        | Yes                                         |