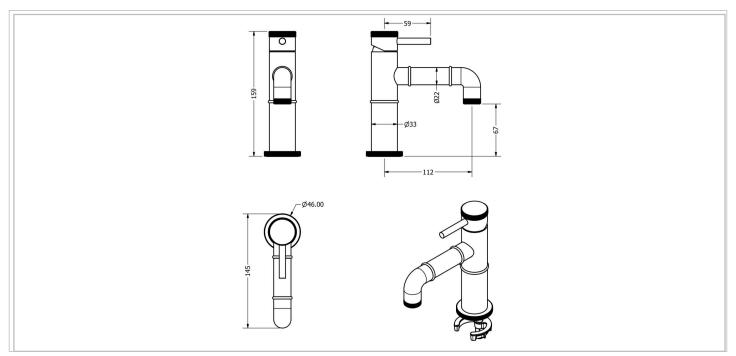

| HEADWORK        | 25mm Single lever ceramic cartridge |
|-----------------|-------------------------------------|
| CONNECTIONS     | G1/2"                               |
| UK APPROVALS    | Na                                  |
| OTHER APPROVALS | Na                                  |
| WARRANTY*       | 15 Years (5 on cartridges)          |