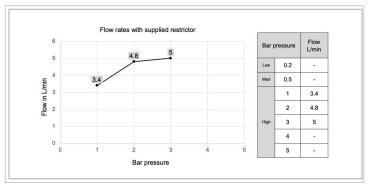

TION                 |  |
|-----------------|-------------------|-------------------------------------|--|
| MPro Industrial | Basin             | Basin monobloc without pop-up waste |  |

| CODE       |  |  |
|------------|--|--|
| PRI110DNUB |  |  |

| FINISH                    | APPLICATION       | MIN PRESSURE |
|---------------------------|-------------------|--------------|
| Unlacquered Brushed Brass | Unlacquered Brass | 1.0 bar      |



| HEADWORK        | 25mm Single lever ceramic cartridge |
|-----------------|-------------------------------------|
| CONNECTIONS     | G1/2"                               |
| UK APPROVALS    | Na                                  |
| OTHER APPROVALS | Na                                  |
| WARRANTY*       | 15 Years (5 on cartridges)          |