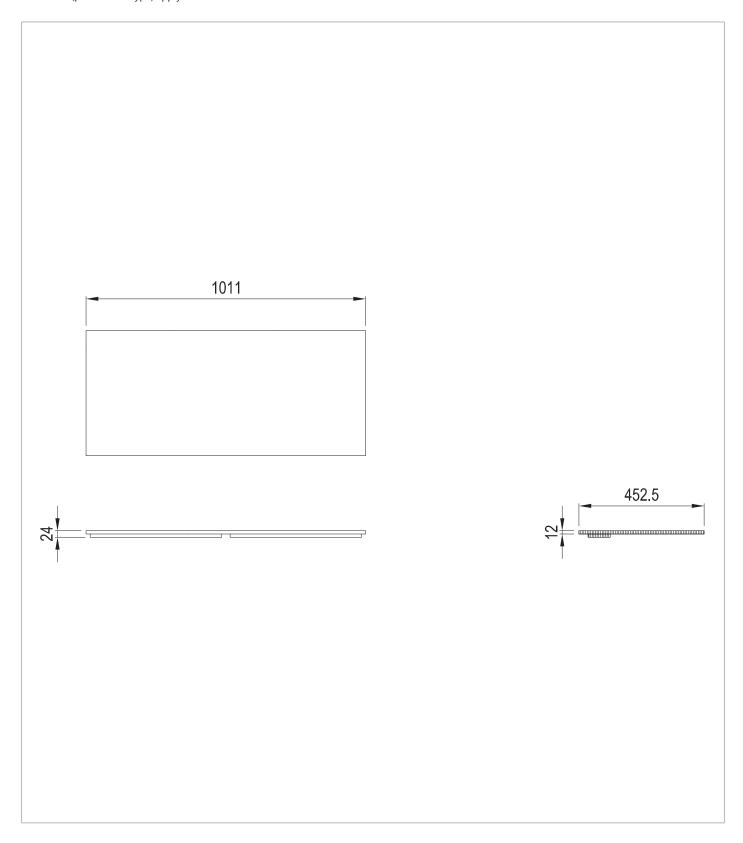

## WEBSITE LINK Click Here

| CATEGORY              | Furniture         |
|-----------------------|-------------------|
| WARRANTY DETAILS      | 10 Years          |
| COLOUR                | Warm Stone        |
| PRIMARY MATERIAL      | MFC               |
| INSTALL TYPE          | Furniture Mounted |
| PRODUCT WIDTH MM      | 1011              |
| PRODUCT HEIGHT MM     | 12                |
| PRODUCT DEPTH MM      | 452.5             |
| PRODUCT NET WEIGHT KG | 4.89              |
|                       |                   |

## **TECHNICAL DIMENSIONS**

Dimensions in mm unless otherwise specified.

Tolerances (per material type) apply.