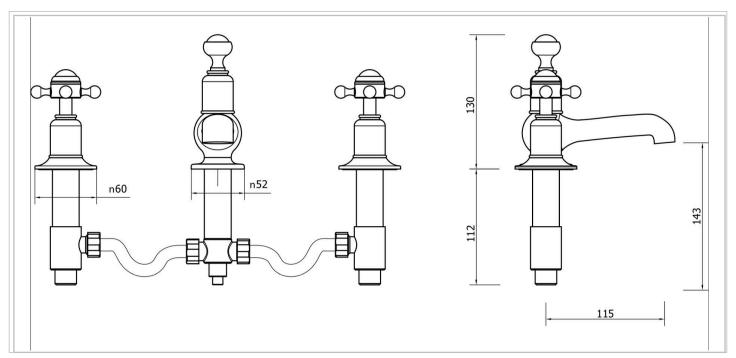

| HEADWORK        | 1/2" Ceramic disc/quarter turn |
|-----------------|--------------------------------|
| CONNECTIONS     | G1/2"                          |
| UK APPROVALS    | Na                             |
| OTHER APPROVALS | Na                             |
| WARRANTY*       | 15 Years (5 on cartridges)     |