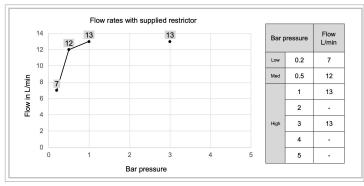

| CODE     |  |  |
|----------|--|--|
| BL130DPQ |  |  |

| FINISH            | APPLICATION       | MIN PRESSURE |
|-------------------|-------------------|--------------|
| Unlacquered Brass | Unlacquered Brass | 0.5 bar      |