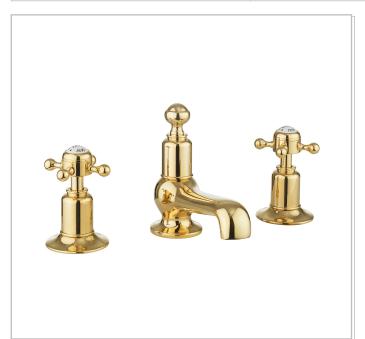

| RANGE     | INSTALLATION TYPE | PRODUCT DESCRIPTION                |
|-----------|-------------------|------------------------------------|
| Belgravia | Deck              | Basin 3 hole set with pop-up waste |

| CODE     |  |  |
|----------|--|--|
| BL130DPQ |  |  |

| FINISH            | APPLICATION       | MIN PRESSURE |
|-------------------|-------------------|--------------|
| Unlacquered Brass | Unlacquered Brass | 0.5 bar      |