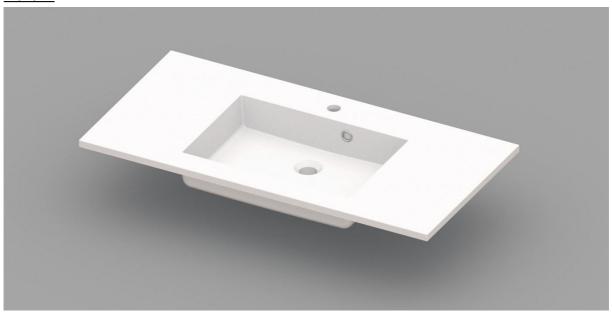

## COSTE - WASHBASIN / INTEGRATED TABLET - 1000 X 500 X 200 MM

SKU 930954

## **PICTURE**



## **DIMENSIONS**



| Type of washbasin        | Rectangular integrated tablet               |
|--------------------------|---------------------------------------------|
| Number of basin(s)       | Single                                      |
| Material                 | Artificial marble                           |
| Colour                   | White                                       |
| Finishing                | Brilliant                                   |
| Thickness of tablet      | 2 cm                                        |
| Depth of basin           | 10 cm                                       |
|                          |                                             |
| With integrated overflow | Yes                                         |
| With integrated tap hole