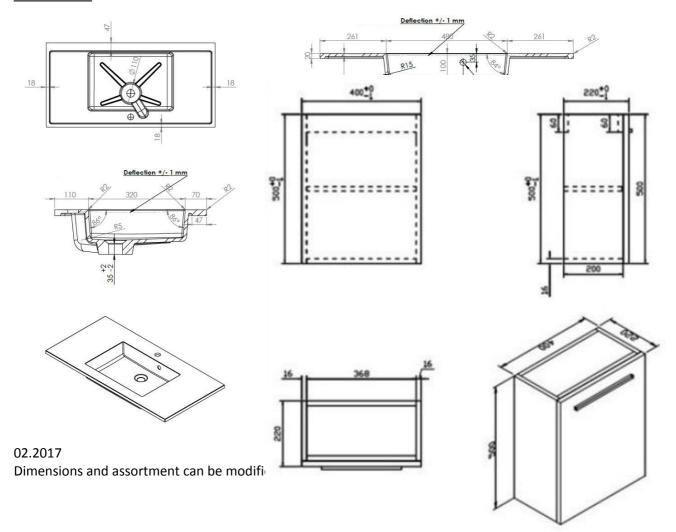

## **DIMENSIONS**

| Type of washbasin        | Rectangular integrated tablet               |
|--------------------------|---------------------------------------------|
| Number of basin(s)       | Single                                      |
| Material                 | Artificial marble                           |
| Colour                   | White                                       |
| Finishing                | Brilliant                                   |
| Thickness of tablet      | 2 cm                                        |
| Depth of basin           | 10 cm                                       |
|                          |                                             |
| With integrated overflow | Yes                                         |
| With integrated tap hole | Yes                                         |
| Diameter of tap hole     | 35 mm                                       |
| With siphon hole         | Yes                                         |
| Diameter of siphon hole  | 45 mm                                       |
| With watertight ring     | No                                          |
|                          |                                             |
| Combination              | can be combined with any Van Marcke cabinet |
| Treatment                | /                                           |
| Weight                   | 17.5 kg                                     |
| Warranty                 | 5 years                                     |
|                          |                                             |
| Extras                   | /                                           |
| With fixation set        | Yes                                         |