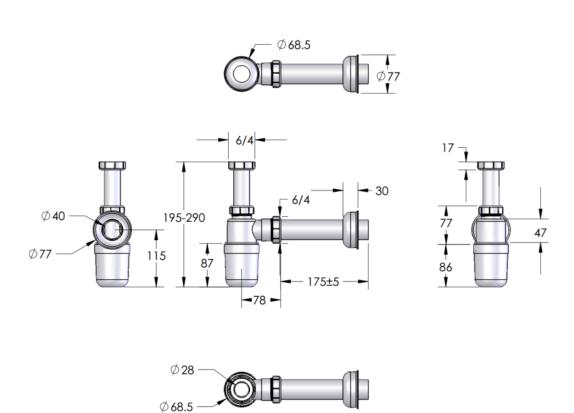

## **DIMENSIONS**

The dimensions, as well as the assortment can be modified without prior notice.

## <u>SIPHON – 6/4" X D 40 MM</u>

SKU 134079

| Application     | For washbasins                                                 |
|-----------------|----------------------------------------------------------------|
| Characteristics | Bottle trap With drain pipe With rosette D 77 mm in PP plastic |
|                 |                                                                |
| Material        | PP plastic                                                     |
| Dimensions      | 1 1/2" x D 40 mm                                               |
| Inlet           | H 195 - 290 mm x 1 1/2"                                        |
| Exit            | Horizontal<br>L 175 - 180 mm x D 40 mm                         |
| Water lock      | 40 mm                                                          |
| Flow rate       | 40 l/min                                                       |
| Drain plug      | Without plug                                                   |
| Certificate     | Product complies with European standards EN 274                |
| Net weight      | 0.20 kg                                                        |
| Warranty        | 5 years                                                        |
|                 |                                                                |