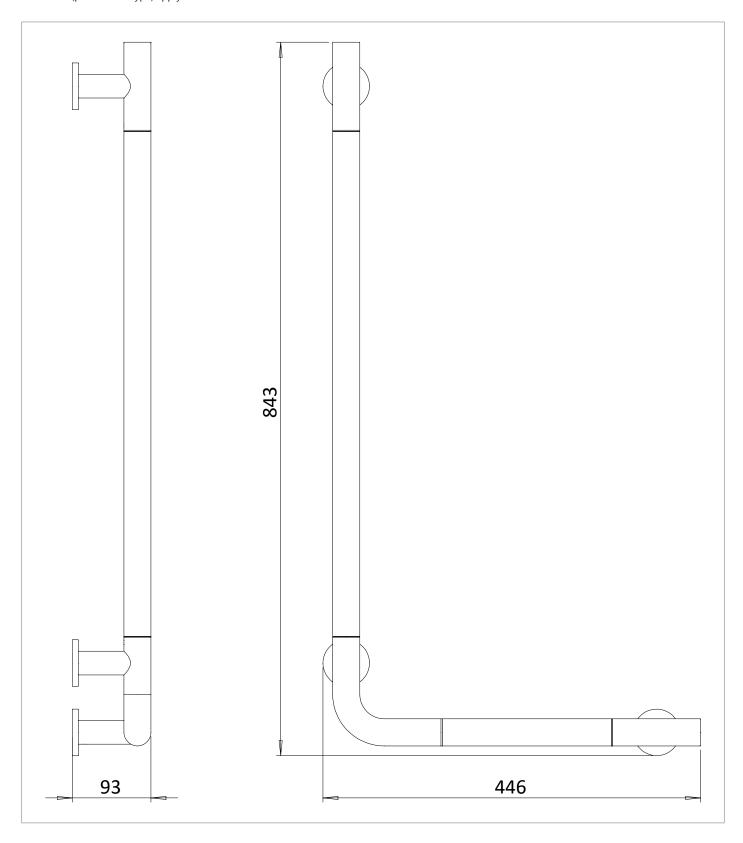

#### **DESCRIPTION**

Right Angle Grab Bar 843 x 446mm Slate

| CATEGORY              | Accessories         |
|-----------------------|---------------------|
| WARRANTY DETAILS      | 15 Years            |
| COLOUR                | Slate               |
| FINISH APPLICATION    | PVD                 |
| PRIMARY MATERIAL      | 304 Stainless Steel |
| SECONDARY MATERIAL    | Plastic             |
| INSTALL TYPE          | Wall Mounted        |
| PRODUCT WIDTH MM      | 446                 |
| PRODUCT HEIGHT MM     | 843                 |
| PRODUCT DEPTH MM      | 93                  |
| PRODUCT NET WEIGHT KG | 2.5                 |

## **TECHNICAL DIMENSIONS**

Dimensions in mm unless otherwise specified.

Tolerances (per material type) apply.