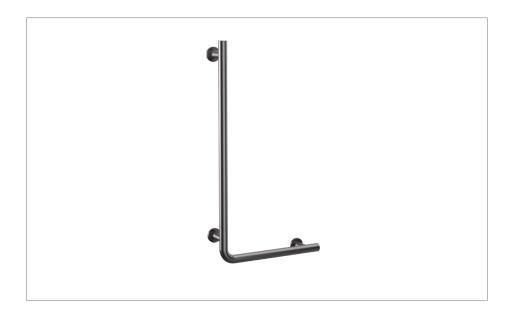

#### **DESCRIPTION**

Right Angle Grab Bar 843 x 446mm Slate

| CATEGORY              | Accessories         |
|-----------------------|---------------------|
| WARRANTY DETAILS      | 15 Years            |
| COLOUR                | Slate               |
| FINISH APPLICATION    | PVD                 |
| PRIMARY MATERIAL      | 304 Stainless Steel |
| SECONDARY MATERIAL    | Plastic             |
| INSTALL TYPE          | Wall Mounted        |
| PRODUCT WIDTH MM      | 446                 |
| PRODUCT HEIGHT MM     | 843                 |
| PRODUCT DEPTH MM      | 93                  |
| PRODUCT NET WEIGHT KG | 2.5                 |