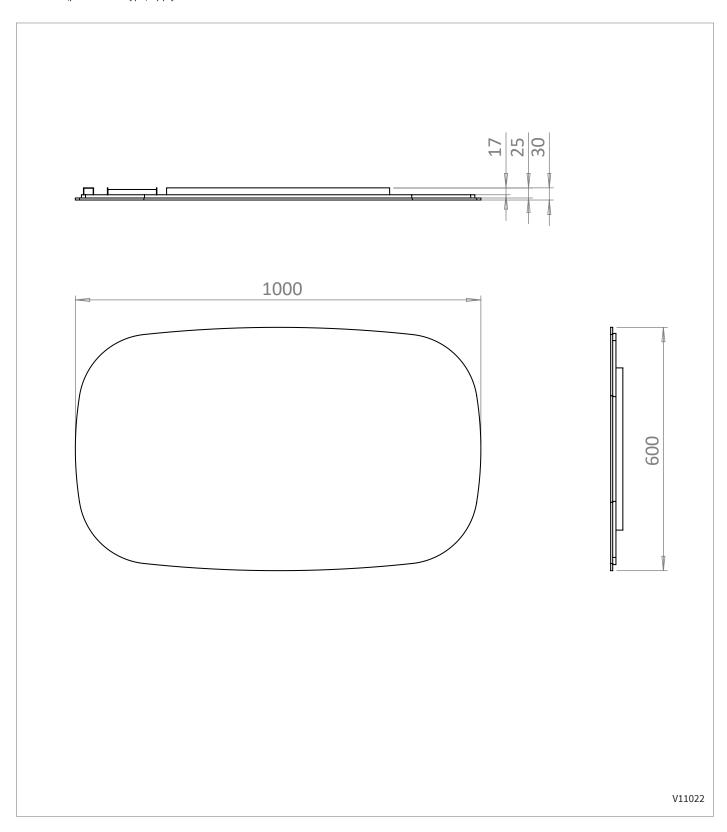

# **TECHNICAL DIMENSIONS**

Dimensions in mm unless otherwise specified.

Tolerances (per material type) apply.