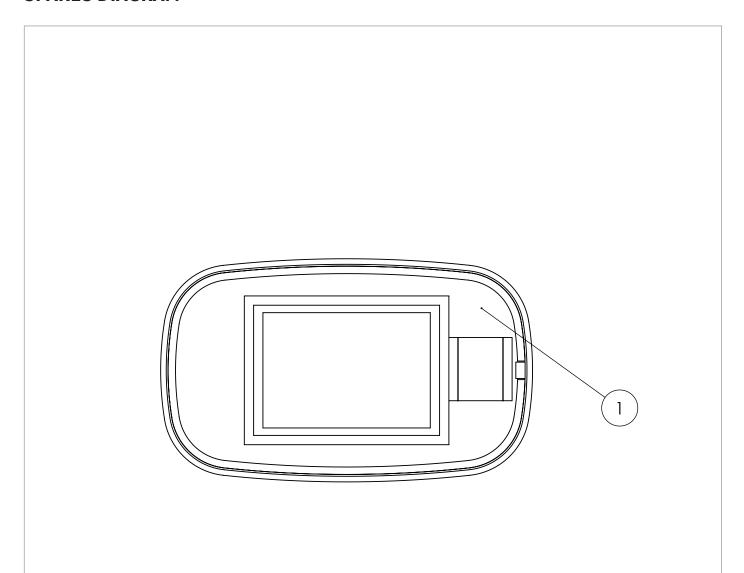

# **SPARES DIAGRAM**

| NUMBER | PART CODE     | DESCRIPTION      |
|--------|---------------|------------------|
| 1      | MIRRORBRACKET | Hanging Brackets |

Only the parts labelled are available as spares.