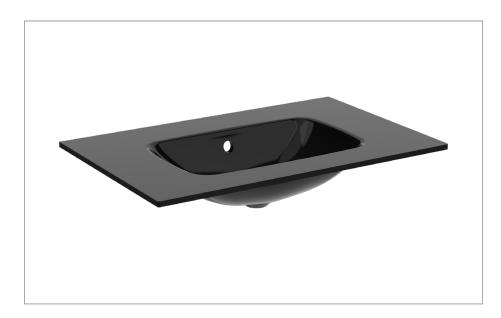

#### **DESCRIPTION**

700mm Basin 0TH Midnight Black

| COLOUR                                 | Midnight Black          |
|----------------------------------------|-------------------------|
| MATERIAL                               | Glass                   |
| STANDARDS                              | EN 31<br>EN 14688 - CL0 |
| INSTALLATION TYPE                      | Furniture Mounted       |
| CAPACITY OF WATER AT<br>OVERFLOW LEVEL | 15 L                    |
| BASIN WASTE SIZE                       | 45mm                    |
| TAP HOLES                              | 0TH                     |
| OVERFLOW                               | Yes                     |
| WEIGHT                                 | 11.6kg                  |
| WARRANTY                               | 10 Years                |