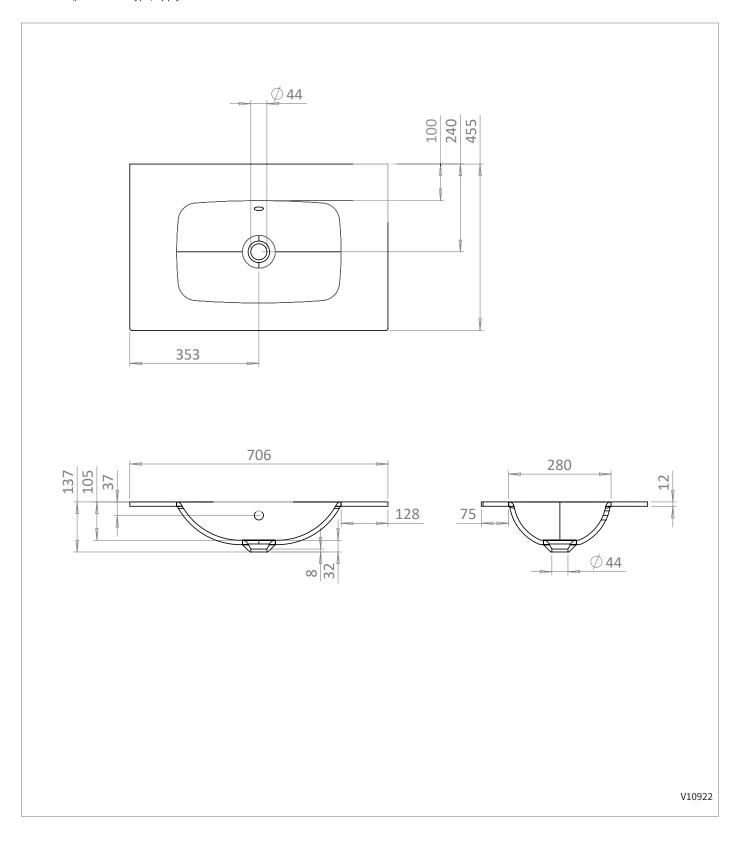

## **TECHNICAL DIMENSIONS**

Dimensions in mm unless otherwise specified.

Tolerances (per material type) apply.