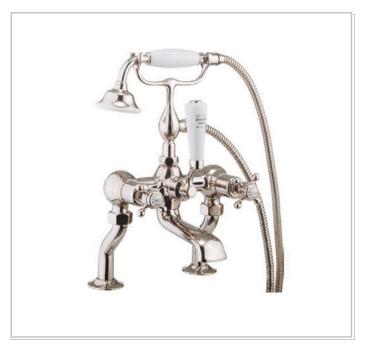

| RANGE     | INSTALLATION TYPE | PRODUCT DESCRIPTION        |
|-----------|-------------------|----------------------------|
| Belgravia | Deck              | Bath shower mixer with kit |

| CODE    |  |  |
|---------|--|--|
| HG422DN |  |  |

| FINISH         | APPLICATION    | MIN PRESSURE |
|----------------|----------------|--------------|
| Brushed Nickel | Electroplating | 1.0 bar      |

| HEADWORK        | 3/4" Ceramic disc/quarter turn |
|-----------------|--------------------------------|
| CONNECTIONS     | G3/4"                          |
| UK APPROVALS    | WRAS                           |
| OTHER APPROVALS | Na                             |
| WARRANTY*       | 15 Years (5 on cartridges)     |