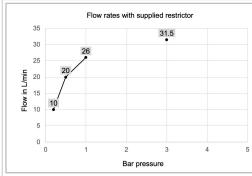

| Bar pressure |     | Flow<br>L/min |
|--------------|-----|---------------|
| Low          | 0.2 | 10            |
| Med          | 0.5 | 20            |
| High         | 1   | 26            |
|              | 2   | -             |
|              | 3   | 31.5          |
|              | 4   | -             |
|              | 5   | -             |