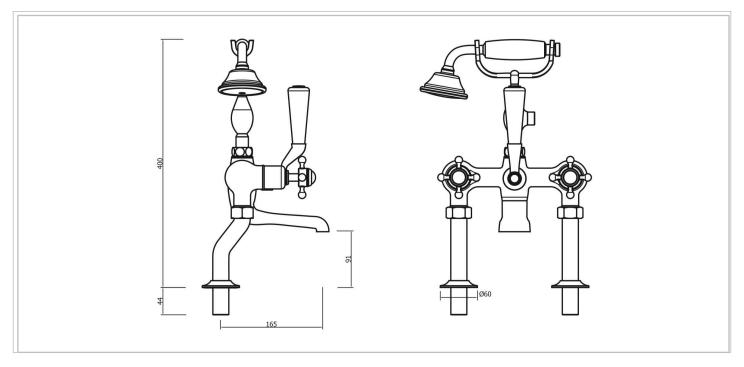

| FINISH         | APPLICATION    | MIN PRESSURE |
|----------------|----------------|--------------|
| Brushed Nickel | Electroplating | 1.0 bar      |

| HEADWORK        | 3/4" Ceramic disc/quarter turn |
|-----------------|--------------------------------|
| CONNECTIONS     | G3/4"                          |
| UK APPROVALS    | WRAS                           |
| OTHER APPROVALS | Na                             |
| WARRANTY*       | 15 Years (5 on cartridges)     |