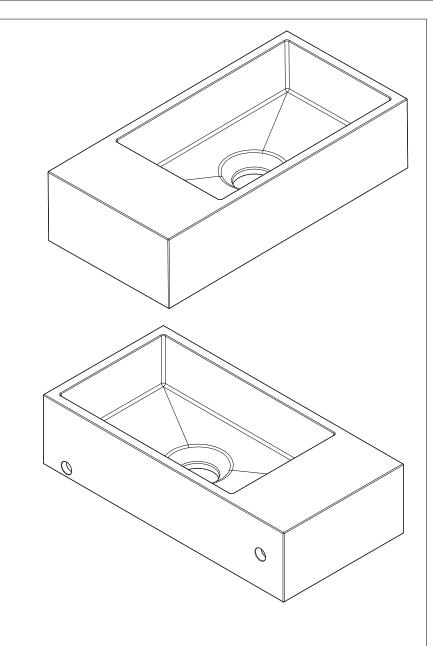

| Notes | Unless otherwise specified |    |          | Name          | Date          |                                               |         |       |
|-------|----------------------------|----|----------|---------------|---------------|-----------------------------------------------|---------|-------|
|       | Dimensions                 | MM | Drawn    | Peter Heavens | 25-jan-21     |                                               |         |       |
|       | Tolerance                  |    | Checked  |               | Part Number   |                                               |         |       |
|       | Scale                      |    | Approved |               | Square Versio | Square Version 5 a Leftt Zonder Kraan gat.dwg |         |       |
|       | Material                   |    | SAN      | IDELI         |               |                                               | Version | Sheet |
|       | Color                      |    | SAN      | IDELL         | _             |                                               | 1       | 1/1   |