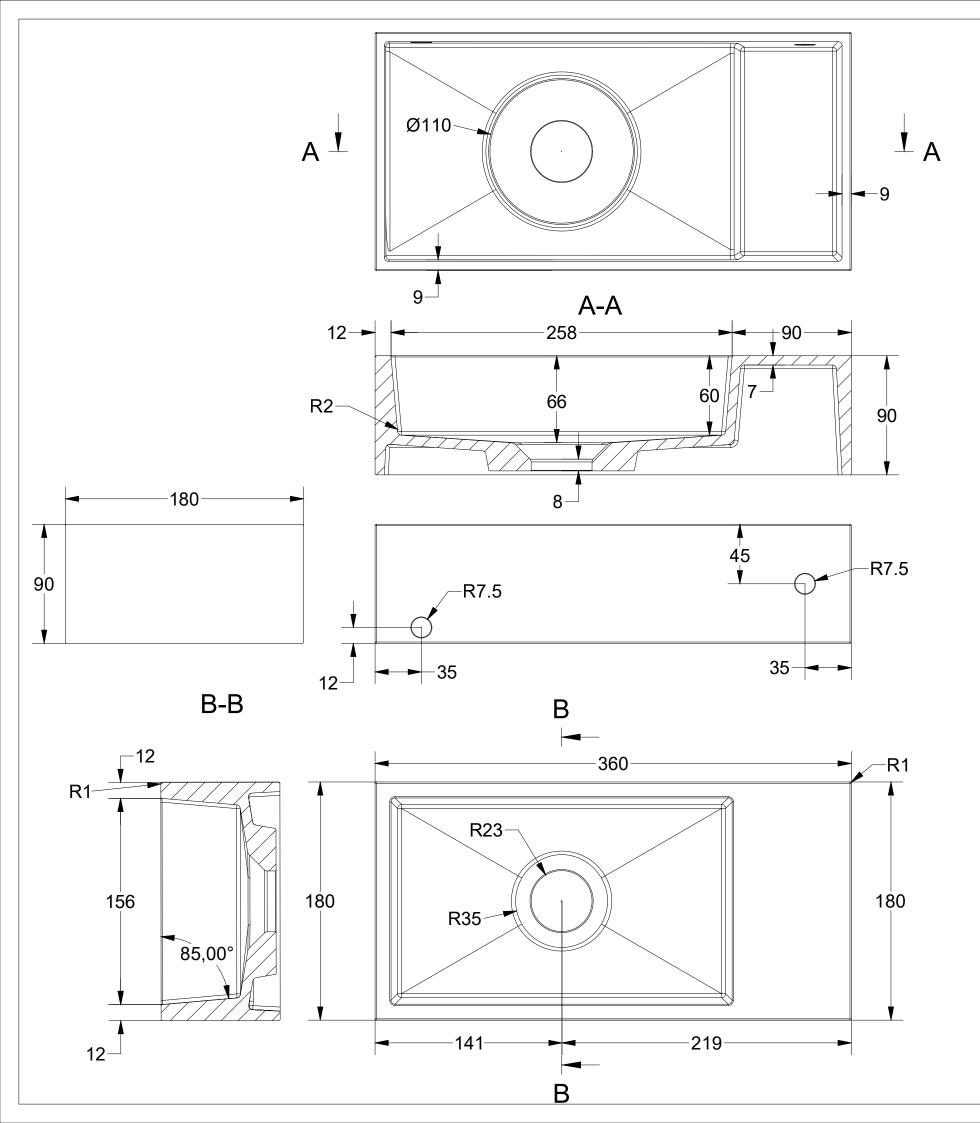

| Notes | Unless otherwise specified |    |          | Name          | Date          |                                               |         |       |
|-------|----------------------------|----|----------|---------------|---------------|-----------------------------------------------|---------|-------|
|       | Dimensions                 | MM | Drawn    | Peter Heavens | 25-jan-21     |                                               |         |       |
|       | Tolerance                  |    | Checked  |               | Part Number   |                                               |         |       |
|       | Scale                      |    | Approved |               | Square Versio | Square Version 5 a Leftt Zonder Kraan gat.dwg |         |       |
|       | Material                   |    | SAN      | IDELI         |               |                                               | Version | Sheet |
|       | Color                      |    | SAN      | IDELL         | _             |                                               | 1       | 1/1   |