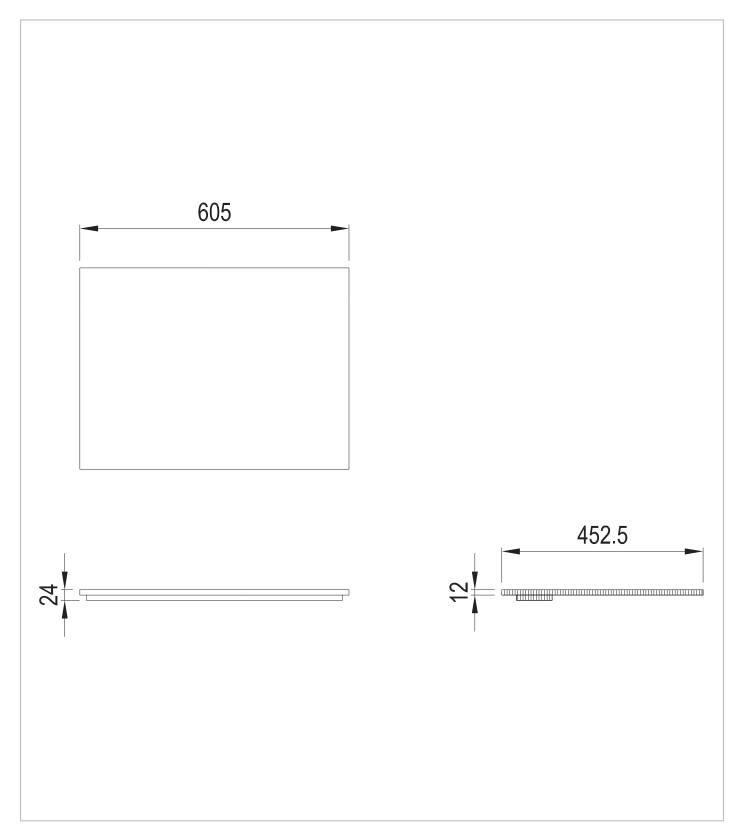

## **TECHNICAL DIMENSIONS**

Dimensions in mm unless otherwise specified. Tolerances (per material type) apply.

#### WEBSITE LINK Click Here

| CATEGORY              | Furniture         |
|-----------------------|-------------------|
| WARRANTY DETAILS      | 10 Years          |
| COLOUR                | Warm Stone        |
| PRIMARY MATERIAL      | MFC               |
| INSTALL TYPE          | Furniture Mounted |
| PRODUCT WIDTH MM      | 605               |
| PRODUCT HEIGHT MM     | 12                |
| PRODUCT DEPTH MM      | 452.5             |
| PRODUCT NET WEIGHT KG | 2.93              |