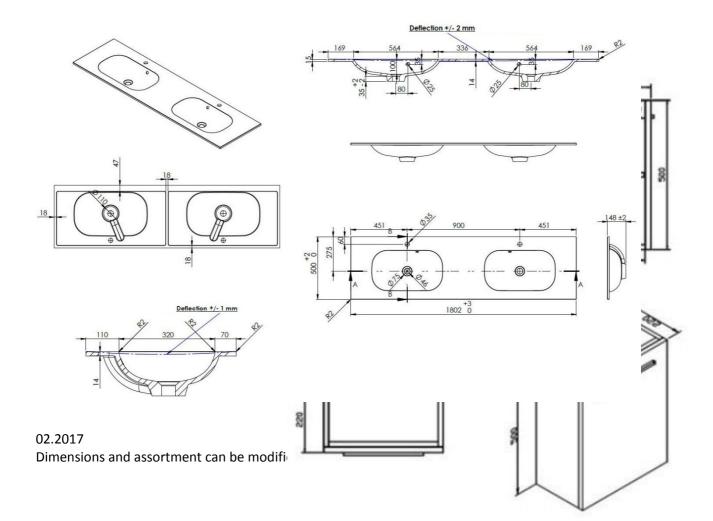

## **DIMENSIONS**

| Type of washbasin        | Rectangular integrated tablet               |
|--------------------------|---------------------------------------------|
| Number of basin(s)       | Double                                      |
| Material                 | Artificial marble                           |
| Colour                   | White                                       |
| Finishing                | Brilliant                                   |
| Thickness of tablet      | 2 cm                                        |
| Depth of basin           | 10 cm                                       |
|                          |                                             |
| With integrated overflow | Yes                                         |
| With integrated tap hole | Yes                                         |
| Diameter of tap hole     | 35 mm                                       |
| With siphon hole         | Yes                                         |
| Diameter of siphon hole  | 45 mm                                       |
| With watertight ring     | No                                          |
|                          |                                             |
| Combination              | can be combined with any Van Marcke cabinet |
| Treatment                | /                                           |
| Weight                   | 33 kg                                       |
| Warranty                 | 5 years                                     |
|                          |                                             |
| Extras                   | /                                           |
| With fixation set        | Yes                                         |