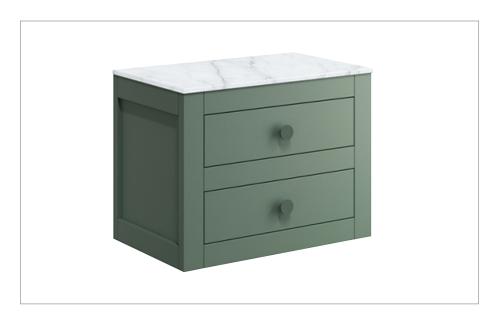

## **PRODUCT DATA SHEET**

PRODUCT CODE CV6000SGR

RANGE CANVASS

DESCRIPTION Basin Unit 600mm Sage Green

| COLOUR                 | Sage Green                                                     | Sage Green |  |
|------------------------|----------------------------------------------------------------|------------|--|
| COLOUR CODE/ REFERENCE | Crosswater Exclusive                                           |            |  |
| MATERIAL               | 16 and 18mm MDF                                                |            |  |
|                        | Solvent Free Acrylic Lacquer                                   |            |  |
| STANDARDS              | EN 13986                                                       |            |  |
|                        | EN 14749                                                       |            |  |
| INSTALLATION TYPE      | Floor Standing with Legs or Wall Hung                          |            |  |
| DRAWER BOX             | Self Coloured to Carcass Concealed Runners                     |            |  |
| DRAWER RUNNERS         | Emuca Silver - Soft Close, Pull to Open                        |            |  |
| DRAWER EXTENSION       | Full Extension                                                 |            |  |
| DRAWER ADJUSTMENT      | 3 Way                                                          |            |  |
| DRAWER CAPACITY        | 30kg                                                           |            |  |
| WALL HANGERS           | ITALIANA FERRAMENTA Libra 11 With Safety Lock - Factory Fitted |            |  |
|                        | Load Capacity 200kg Per Pair On A Solid Wall                   |            |  |
|                        | 3 Way Adjustment                                               |            |  |
| ADJUSTABLE FEET        | Yes                                                            | Yes        |  |
| WARRANTY               | 10 Years                                                       |            |  |