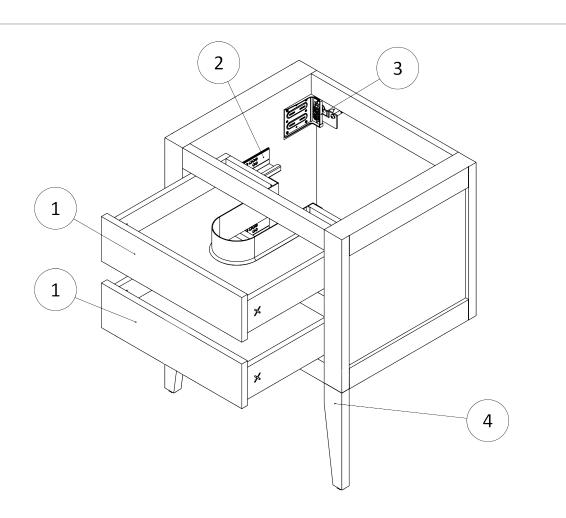

## **SPARES DIAGRAM**

| NUMBER | PART CODE          | DESCRIPTION                                     |
|--------|--------------------|-------------------------------------------------|
| 1      | DF_CV6000WG        | Canvass Drawer Front - Gloss White              |
|        | DF_CV6000IB        | Canvass Drawer Front - Indigo Blue              |
|        | DF_CV6000SG        | Canvass Drawer Front - Storm Grey               |
|        | DF_CV6000SGR       | Canvass Drawer Front - Sage Green               |
| 2      | RUNNERSCANVASS     | Set of Drawer Runners x2 Canvass Depth<br>455mm |
| 3      | WBRACKETSCANVASS   | Wall Brackets x2 Canvass                        |
| 4      | LEGISNTALL_CANVASS | Canvass Leg Install kit                         |