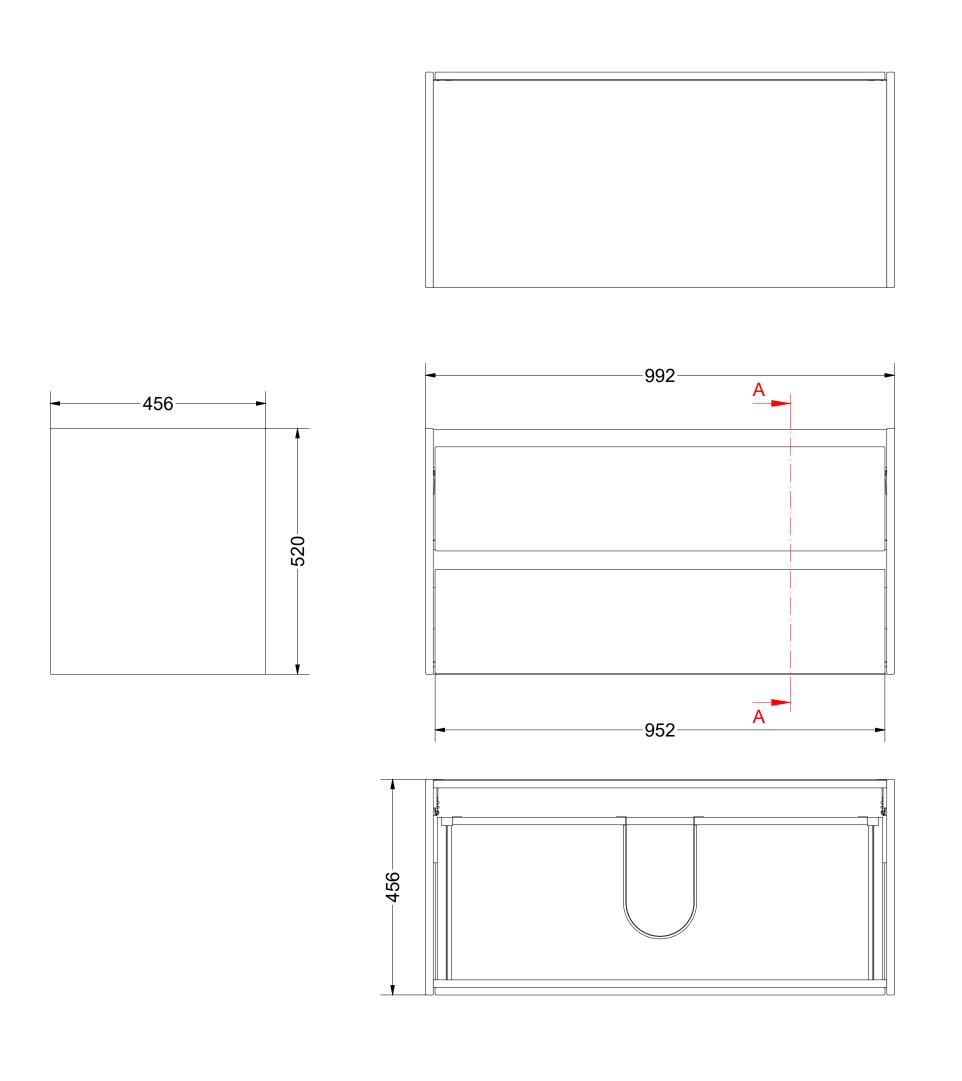

DRAWING OK 2L SYM LAK 100 TITLE

SANIBELL

Drawn Gaga Kaur

Date 15/07/2021

Units mm

All achieved (originals of) results (such as designs, design sketches, concepts, advice, working drawings, illustrations, photos, prototypes, models, molds, prototypes, (partial) products, presentations and other materials or (electronic) files, etc.) remain the property of Sanibell, whether or not they have been made available to third parties. All resulting intellectual property rights - including patent, trademark, drawing or design rights and copyright - on the results of the proposal belong to Sanibell.