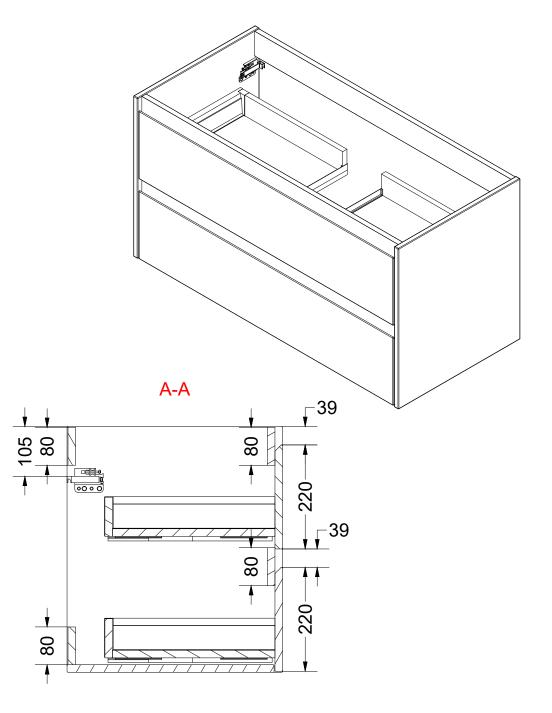

DRAWING OK 2L SYM LAK 100 TITLE

SANIBELL

Drawn Gaga Kaur

Date 15/07/2021

Units mm

All achieved (originals of) results (such as designs, design sketches, concepts, advice, working drawings, illustrations, photos, prototypes, models, molds, prototypes, (partial) products, presentations and other materials or (electronic) files, etc.) remain the property of Sanibell, whether or not they have been made available to third parties. All resulting intellectual property rights - including patent, trademark, drawing or design rights and copyright - on the results of the proposal belong to Sanibell.