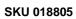

## SKU 018805

| <u>Dimension</u> : | width: 580mm<br>depth: 380mm<br>height: 110mm                                                                         |
|--------------------|-----------------------------------------------------------------------------------------------------------------------|
| Material:          | Solid Surface                                                                                                         |
| <u>Colour</u> :    | inside and outside: matt white                                                                                        |
| Characteristics:   | <ul> <li>sturdy, durable, UV-resistant and hygienic</li> <li>easy to maintain</li> <li>feels warm and soft</li> </ul> |

- scratches restorable
  100% recyclable
  tap not included