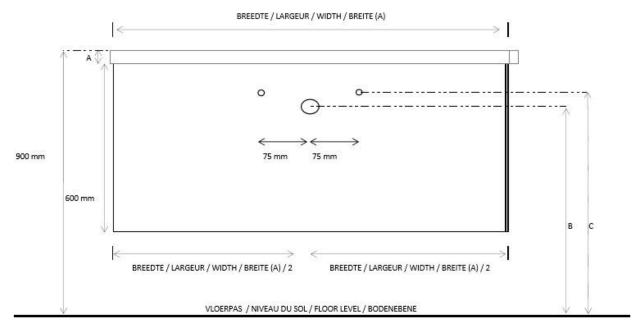

## INTRO NOW - OB - SIFON 133059

PLAATSBEPALING WATERAFVOER EN WATERTOEVOER LOCALISATION ALIMENTATION ET EVACUATION D'EAU LOCATION WATER SUPPLY AND DRAINAGE LOKALISIERUNG WASSERVERSORGUNG UND ABFLUSS

| TABLET/TABLETTE              | Α    | В            | С            |
|------------------------------|------|--------------|--------------|
| NEVA                         | 17mm | 603 - 663 mm | 633 - 693 mm |
| TAZ                          | 20mm | 600 - 650 mm | 630 - 680 mm |
| NORA                         | 16mm | 604 - 664mm  | 634 - 694mm  |
| DON                          | 15mm | 605 - 645mm  | 635 - 674mm  |
| LOUIS NEW                    | 85mm | 585 - 665mm  | 615 - 695mm  |
| COSTE                        | 20mm | 600 - 660mm  | 630 - 690mm  |
| OVUM                         | 15mm | 605 - 655mm  | 635 - 685mm  |
| OPBOUWKOM<br>CUVETTE A POSER |      | 502 - 682 mm | 532 - 712 mm |