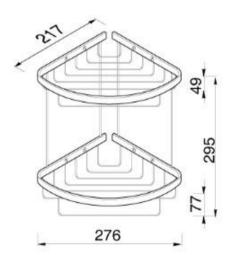

## 91183 Bottle/sponge holder, corner model

- Finish: chrome
- Wall mounted
- Guarantee 12 years
- Including screws

276x217x295 mm