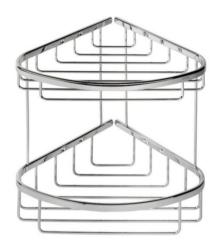

## 91183 Bottle/sponge holder, corner model

- Finish: chrome
- Wall mounted
- Guarantee 12 years
- Including screws

276x217x295 mm