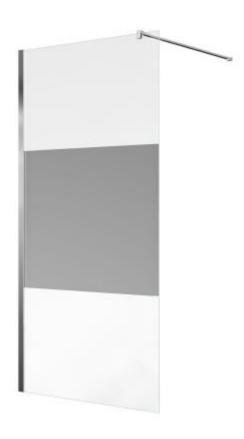

## WALK IN DECOR - FIXED PANEL FOR WALK-IN SHOWER - 160 X 200 CM

SKU 228036

F228036E

## **DIMENSIONS:**

| Shower Enclosures | Fixed panel for walk-in shower |
|-------------------|--------------------------------|
| Profile Material  | Aluminium                      |
| Profile Finish    | Chrome                         |
| Adjustable        | 1563-1588 mm                   |
| Glass Finish      | Decorative safety glass        |
| Glass Thickness   | 8 mm                           |
| Glass Treatment   | Easy clean – anti-limescale    |
| Reversible        | Yes                            |
| Handle            | No                             |
| Fixation set      | Yes                            |
|                   |                                |
| Certificate       | CE                             |
| Net Weight        | 67 kg                          |
| Warranty          | 5 years                        |
| Extra             | Including stabilisation bar    |