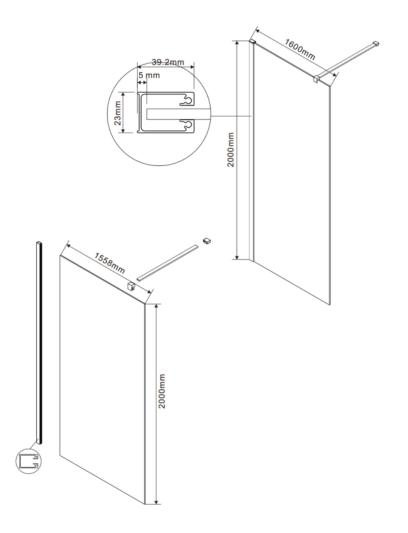

## **DIMENSIONS:**

| Shower Enclosures | Fixed panel for walk-in shower |
|-------------------|--------------------------------|
| Profile Material  | Aluminium                      |
| Profile Finish    | Chrome                         |
| Adjustable        | 1563-1588 mm                   |
| Glass Finish      | Decorative safety glass        |
| Glass Thickness   | 8 mm                           |
| Glass Treatment   | Easy clean – anti-limescale    |
| Reversible        | Yes                            |
| Handle            | No                             |
| Fixation set      | Yes                            |
|                   |                                |
| Certificate       | CE                             |
| Net Weight        | 67 kg                          |
| Warranty          | 5 years                        |
| Extra             | Including stabilisation bar    |