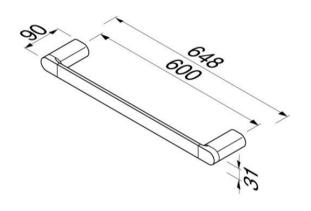

## Wynk collection

914507-02-60 Towel rail 60 cm

- Finish: chrome
- Concealed fixing
- Including mounting materials
- Guarantee 12 years

• 648x90x31 mm