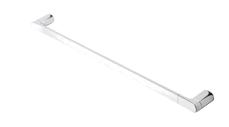

## Wynk collection

914507-02-60 Towel rail 60 cm

- Finish: chrome
- Concealed fixing
- Including mounting materials
- Guarantee 12 years

• 648x90x31 mm