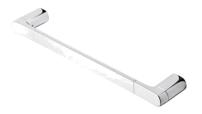

## Wynk collection

914507-02-60 Towel rail 60 cm

- Finish: chrome
- Concealed fixing
- Including mounting materials
- Guarantee 12 years

• 648x90x31 mm